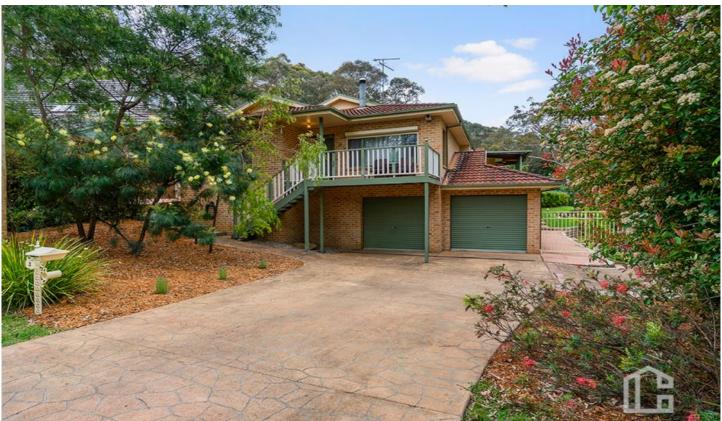

## 3 Gumnut Close Blaxland NSW

LOCATION: Nestled on a beautifully landscaped 863m2 (approx.) block, enjoying a picturesque backdrop of trees and wildlife, conveniently positioned in a popular location close to schools, local shops and restaurants, bus & rail services and all the Blue Mountains has to offer.

STYLE: Brick construction, tile roof and custom finishes combine beautifully, while the home offers sleek, contemporary living, ornate cornices and feature wall panels which enhance the mountain character and charm.

LAYOUT: 4 bedrooms with BIRs, Master with ensuite and walk in robe, generous family sized bathroom & laundry. 2 living areas, undercover wrap around veranda and entertaining area and a seamless connection to the rear