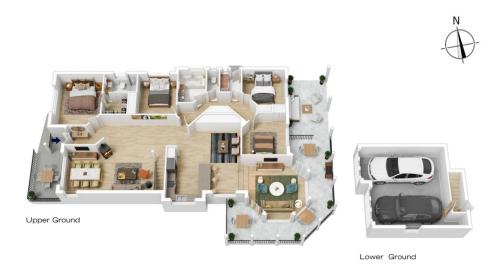

## 3 GUMNUT CLOSE, BLAXLAND

INTERNAL 211 m<sup>2</sup>

EXTERNAL 57 m<sup>2</sup>

> TOTAL 268 m²

The floor plan is not to scale; measurements are indicative and in metres. Exterior elements are not in position.

## 3 GUMNUT CLOSE, BLAXLAND

INTERNAL

EXTERNAL 57 m<sup>2</sup>

> TOTAL 268 m<sup>2</sup>