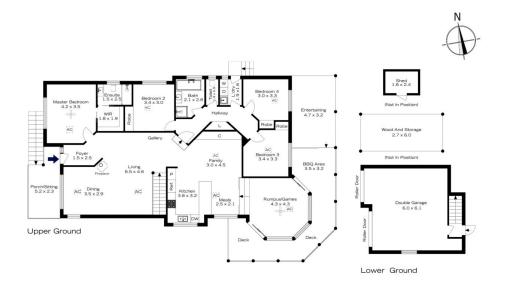

## 3 GUMNUT CLOSE, BLAXLAND

INTERNAL 211 m<sup>2</sup>

EXTERNAL 57 m<sup>2</sup>

> TOTAL 268 m²

The floor plan is not to scale; measurements are indicative and in metres. Exterior elements are not in position.

## 3 GUMNUT CLOSE, BLAXLAND

INTERNAL

EXTERNAL 57 m<sup>2</sup>

> TOTAL 268 m<sup>2</sup>