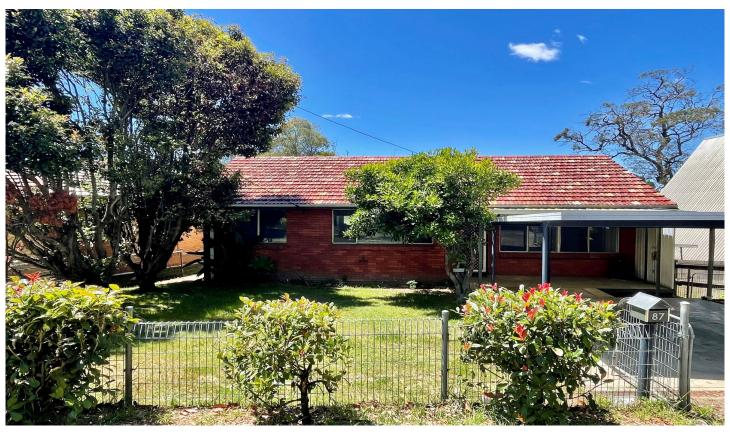

## 87 Great Western Highway Blaxland NSW

LOCATION- Positioned on a service road location, this property is convenient and walking distance to all amenities of Blaxland. Approximately 950m to Blaxland train station and main shops.

STYLE- Single level brick veneer home situated on a 822m2 block (approx.)

LAYOUT- An easy flow floorplan comprises of 3 bedrooms, updated kitchen with casual meals area, family bathroom with separate toilet. The laundry is located off the back veranda and includes an extra toilet. Outdoor undercover area looks nicely onto the rear yard.