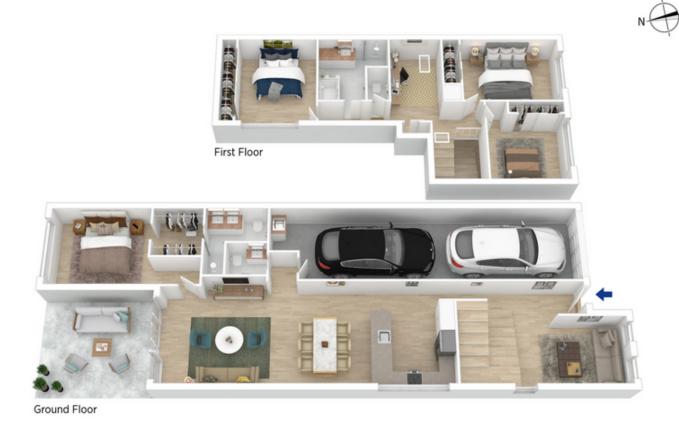

LAYOUT - 4 bedrooms in total, master bedroom on ground floor with walk-in robe & en-suite, large open plan living, dining and kitchen, 2nd living/media room, plus family room (3 living in total) and covered outdoor alfresco. 2 car (tandem) lock up garage.

## 4 🛤 2 📛 2 🖨

Price Building Size : 251 sqm Land Size View

- : \$ 965,000

  - : 480 sqm

Hayley Clifton 02 4782 5045

**Claudia Hayes** 02 4751 8266

Produced by DIAKRIT

Produced by DIAKRIT