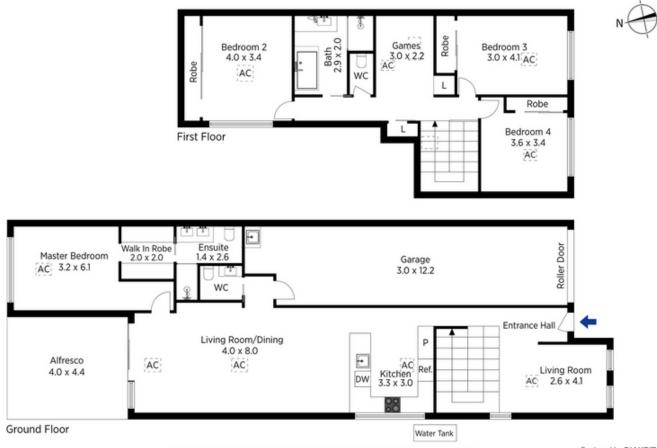

LAYOUT - 4 bedrooms in total, master bedroom on ground floor with walk-in robe & en-suite, large open plan living, dining and kitchen, 2nd living/media room, plus family room (3 living in total) and covered outdoor alfresco. 2 car (tandem) lock up garage.

## 4 🛤 2 📛 2 🖨

Price Building Size : 251 sqm Land Size View

- : \$ 965,000

  - : 480 sqm

Hayley Clifton 02 4782 5045

**Claudia Hayes** 02 4751 8266

Produced by DIAKRIT

Produced by DIAKRIT