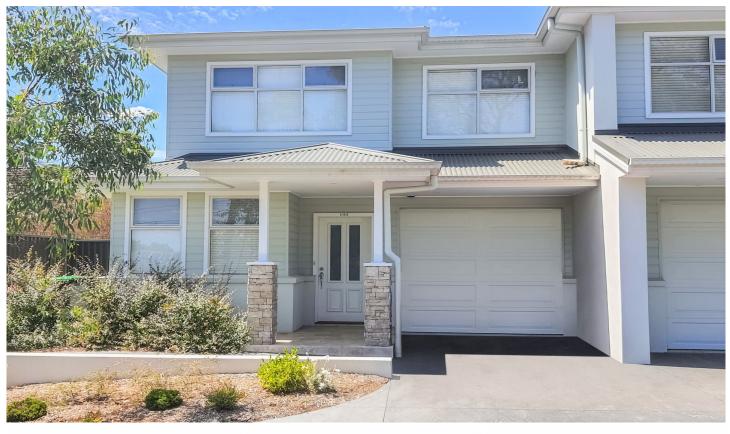

## 1/44 Old Bathurst Road Blaxland NSW

LOCATION - Within 1.1 kms of Blaxland village shops and rail services, and only 120 metres to popular local restaurants, shops and services.

STYLE - Over-size 2 storey duplex home (this is the left side) with rendered and weatherboard finish and custom Orb Colorbond roof.

LAYOUT - 4 bedrooms in total, master bedroom on ground floor with walk-in robe & en-suite, large open plan living, dining and kitchen, 2nd living/media room, plus family room (3 living in total) and covered outdoor alfresco. 2 car (tandem) lock up garage.

FEATURES - State of the art modern inclusions. Gas cooktop, electric oven, polyurethane kitchen cupboards with Essa Stone benchtops, walk-in pantry to kitchen, modern and contemporary bathrooms. Ducted & zoned air-conditioning, fully insulated walls, ceilings and roof, floating timber floors to living areas, carpet to bedrooms.