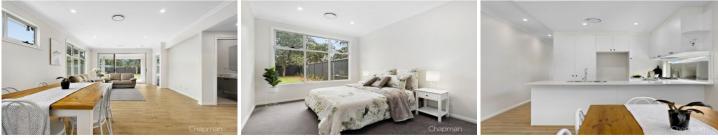

LAYOUT - 4 bedrooms in total, master bedroom on ground floor with walk-in robe & en-suite, large open plan living, dining and kitchen, 2nd living/media room, plus family room (3 living in total) and covered outdoor alfresco. 2 car (tandem) lock up garage.

FEATURES - State of the art modern inclusions. Gas cooktop, electric oven, polyurethane kitchen cupboards with Essa Stone benchtops, walk-in pantry to kitchen, modern and contemporary bathrooms. Ducted & zoned air-conditioning, fully insulated walls, ceilings and roof, floating timber floors to living areas, carpet to bedrooms.