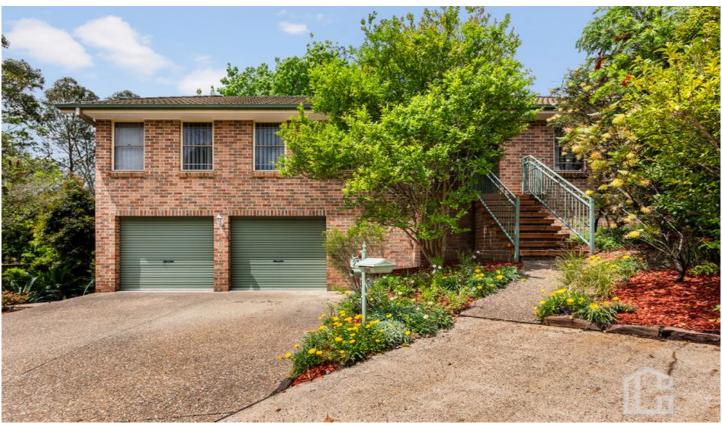

## 27 Nightingale Drive Blaxland NSW

LOCATION - Private and high set at the end of an exclusive cul de sac. Walk to local oval, park, netball and basketball courts, and gym, all within 700 metres. Blaxland shops and railway only 1.5kms.

STYLE - Attractive and commanding brick and tile residence in immaculate condition.

LAYOUT - Sunny living room adjacent to kitchen, and flowing to the rear deck. Huge dining/family room, 4 double bedrooms all with built-in robes, 2.5 bathrooms including master bedroom with en-suite.

FEATURES - Renovated kitchen with stone counter tops, Bosch dishwasher and induction cooking, ducted reverse cycle air conditioning, hybrid flooring, rear deck, fully fenced yard, and an oversized double garage. Side access to rear yard.