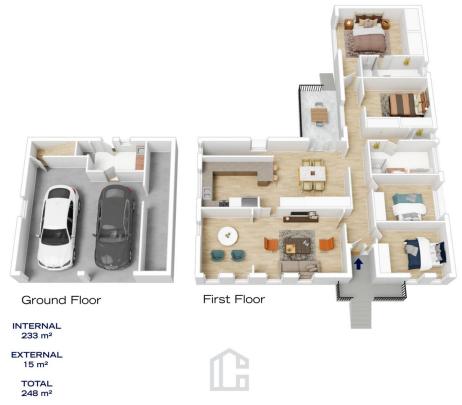

## 27 NIGHTINGALE DRIVE, BLAXLAND

The floor plan is not to scale; measurements are indicative and in metres. All features included in this 3D plan are for inspiration purposes only.

This is not an exact replica of the property or the position of exterior elements. Plans should not be reflect on. Interested parties should make and rely on their own enquiries.

TOTAL 248 m<sup>2</sup>