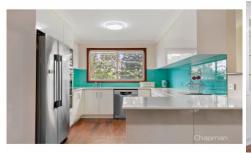

FEATURES - Renovated kitchen with stone counter tops, Bosch dishwasher and induction cooking, ducted reverse cycle air conditioning, hybrid flooring, rear deck, fully fenced yard, and an oversized double garage. Side access to rear yard.