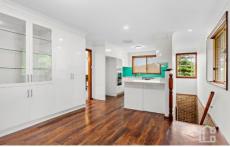

STYLE - Attractive and commanding brick and tile residence in immaculate condition.

LAYOUT - Sunny living room adjacent to kitchen, and flowing to the rear deck. Huge dining/family room, 4 double bedrooms all with built-in robes, 2.5 bathrooms including master bedroom with en-suite.

FEATURES - Renovated kitchen with stone counter tops, Bosch dishwasher and induction cooking, ducted reverse cycle air conditioning, hybrid flooring, rear deck, fully fenced yard, and an oversized double garage. Side access to rear yard.