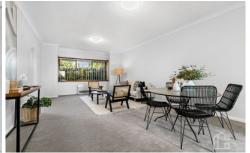

STYLE - Spacious Brick and tile townhouse in a small complex.

LAYOUT - Front and rear entry foyer leading to generous living/dining area, 3 bedrooms, family bathroom and 2 additional powder rooms. Open sunny kitchen. Separate large laundry and under stair storage. Internal access to the garage.