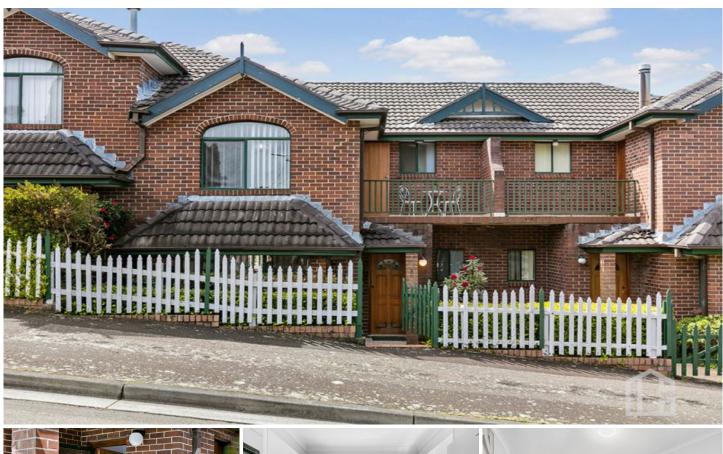

## 2/240 Katoomba Street Katoomba NSW

LOCATION - Positioned in an ideal location, approximately 1.1km to Katoomba Station, approx. 400m to Katoomba Town Centre and conveniently located near the Scenic Railway, the Three Sisters, Echo Point and bush walks.

STYLE - Spacious Brick and tile townhouse in a small complex.

LAYOUT - Front and rear entry foyer leading to generous living/dining area, 3 bedrooms, family bathroom and 2 additional powder rooms. Open sunny kitchen. Separate large laundry and under stair storage. Internal access to the garage.

FEATURES - Freshly painted and with new carpet, this beautiful townhouse with high ceilings is ready to move in and enjoy the perfect location and comfort. Natural gas heater in the lounge room. Kitchen features electric