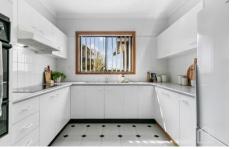

FEATURES - Freshly painted and with new carpet, this beautiful townhouse with high ceilings is ready to move in and enjoy the perfect location and comfort. Natural gas heater in the lounge room. Kitchen features electric