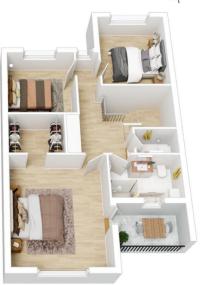

STYLE - Spacious Brick and tile townhouse in a small complex.

LAYOUT - Front and rear entry foyer leading to generous living/dining area, 3 bedrooms, family bathroom and 2 additional powder rooms. Open sunny kitchen. Separate large laundry and under stair storage. Internal access to the garage.

2/240 KATOOMBA STREET, KATOOMBA

The floor plan is not to scale; measurements are indicative and in metres. Exterior elements are not in position. Plans should not be relied on. Interested parties should make and rely on their own enquiries.