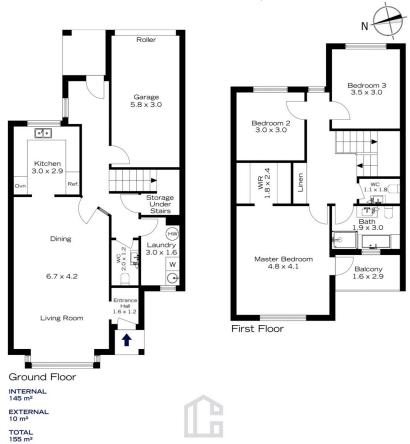

## 2/240 KATOOMBA STREET, KATOOMBA

First Floor

Ground Floor

INTERNAL 145 m<sup>2</sup>

EXTERNAL 10 m<sup>2</sup>

TOTAL 155 m<sup>2</sup>
The floor pain is not to scale; measurements are indicative and in metres. All features included in this 3D plan are for inspiration purposes only. This is not an exact reptica of the property or the position of extend elements. Plans should not be relief on. Interesting parties should make and rely on their own enquiries.

2/240 KATOOMBA STREET, KATOOMBA

The floor plan is not to scale; measurements are indicative and in metres. Exterior elements are not in position. Plans should not be relied on. Interested parties should make and rely on their own enquiries.