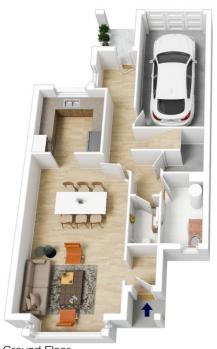

STYLE - Spacious Brick and tile townhouse in a small complex.

LAYOUT - Front and rear entry foyer leading to generous living/dining area, 3 bedrooms, family bathroom and 2 additional powder rooms. Open sunny kitchen. Separate large laundry and under stair storage. Internal access to the garage.

FEATURES - Freshly painted and with new carpet, this beautiful townhouse with high ceilings is ready to move in and enjoy the perfect location and comfort. Natural gas heater in the lounge room. Kitchen features electric

2/240 KATOOMBA STREET, KATOOMBA

The floor plan is not to scale; measurements are indicative and in metres. Exterior elements are not in position. Plans should not be relied on. Interested parties should make and rely on their own enquiries.