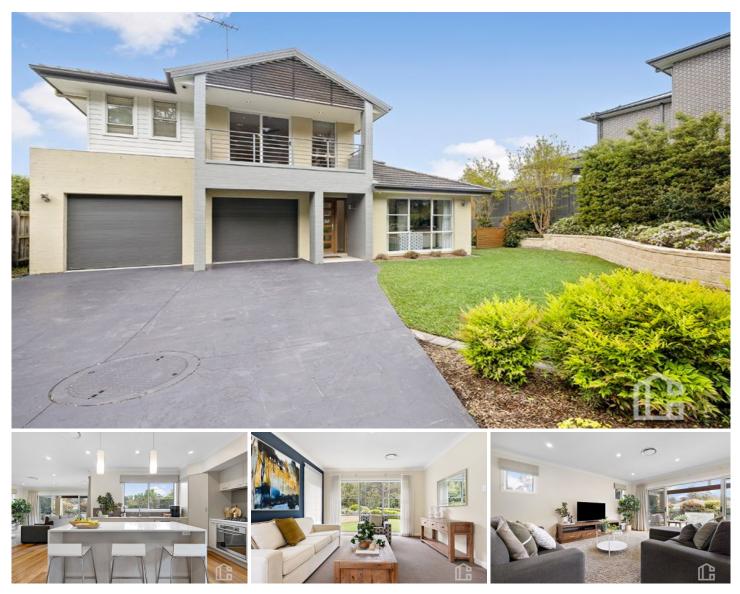

## 14 Thomas Way Blaxland NSW

LOCATION - This superb family residence is located in a whisper-quiet cul-de-sac in Blaxland. Surrounded by modern homes in a lovely, small estate, this property is positioned in an ideal location. Schools, public transport, shops, and cafes are all within a few minutes' drive of this home. Access to Emu Plains and Penrith is quick and easy with Mitchell's Pass only around the corner, as well as the Great Western Highway.

STYLE - This stunning 5-bedroom home is stylishly appointed throughout with a contemporary design. The kitchen is open-plan and features an island bench with a waterfall stone benchtop and a gas cooktop. Every detail of this home has been immaculately presented, with modern fixtures such as downlights and state-of-the-art blinds