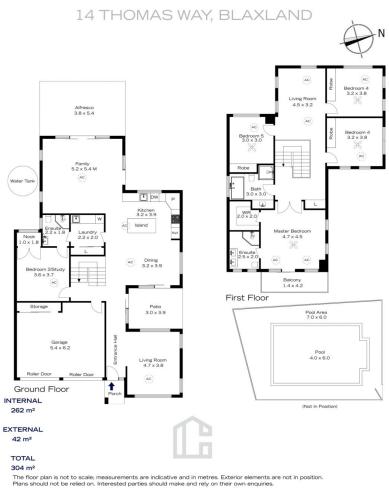

the corner, as well as the Great Western Highway.

STYLE - This stunning 5-bedroom home is stylishly appointed throughout with a contemporary design. The kitchen is open-plan and features an island bench with a waterfall stone benchtop and a gas cooktop. Every detail of this home has been immaculately presented, with modern fixtures such as downlights and state-of-the-art blinds

## For full version visit the website

https://www.chapmanrealestate.com.au

## 5 🛤 3 🚔 2 🚘

| Туре      | : House      |
|-----------|--------------|
| Price     | :\$1,645,000 |
| Land Size | : 743 sqm    |

View :

: https://www.chapmanrealestate.com.au/sale /nsw/blue-mountains-surrounds/blaxland/res idential/house/7327598



Kate Spence 02 4739 6200



Helen Harris 02 4751 8266

## 14 THOMAS WAY, BLAXLAND