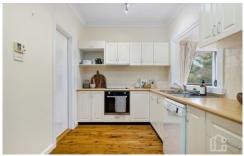

FEATURES - Beautifully presented, this cottage features ducted gas heating, 2 x split system air-conditioners (cooling) in the bedrooms, and another splits system air-conditioner in the living room. Cosy and warm slow combustion fireplace, The kitchen includes electric cooking,