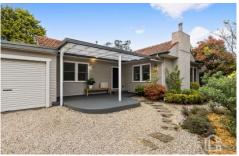

STYLE - Single level cottage of timber and tile construction, set on an approximately 1,012m2 parcel of meandering gardens.

LAYOUT - 2 bedrooms with built in robes, sunny large living, dining, rear deck, and lock up garage.

FEATURES - Beautifully presented, this cottage features ducted gas heating, 2 x split system air-conditioners (cooling) in the bedrooms, and another splits system air-conditioner in the living room. Cosy and warm slow combustion fireplace, The kitchen includes electric cooking,