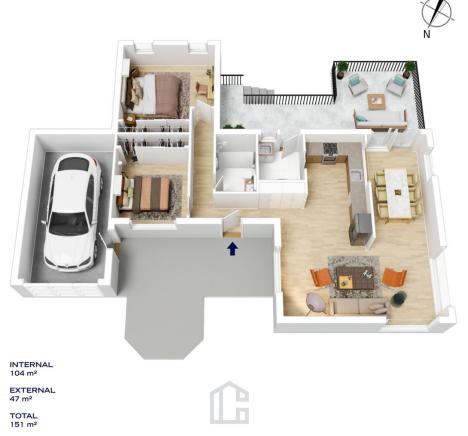

## 5 BLAXLAND AVENUE, LEURA

The floor plan is not to scale; measurements are indicative and in metres. All features included in this 3D plan are for inspiration purposes only.
This is not an exact replica of the property or the position of exterior elements. Plans should not be relied on. Interested parties should make and rely on their own enquiries.