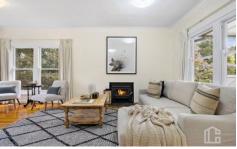

STYLE - Single level cottage of timber and tile construction, set on an approximately 1,012m2 parcel of meandering gardens.

LAYOUT - 2 bedrooms with built in robes, sunny large living, dining, rear deck, and lock up garage.

FEATURES - Beautifully presented, this cottage features ducted gas heating, 2 x split system air-conditioners (cooling) in the bedrooms, and another splits system air-conditioner in the living room. Cosy and warm slow combustion fireplace, The kitchen includes electric cooking,