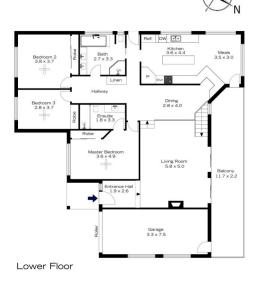

LAYOUT: At entry level is a large open living and dining flowing to the elevated covered deck. Gourmet kitchen with electric cooking, island bench and dishwasher, plus built in server/bar. 4 bedrooms, master with newly renovated ensuite, 2 more bedrooms with built in robes and oversized 4th bedroom/study/office on the lower level. Games/rumpus room gaining access to the rear yard, plus art studio (or theatre room), wine cellar, and powder room. FEATURES: High raked ceilings, impressive suspended