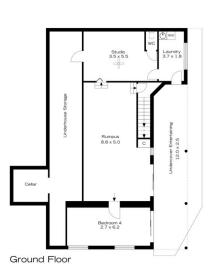

LAYOUT: At entry level is a large open living and dining flowing to the elevated covered deck. Gourmet kitchen with electric cooking, island bench and dishwasher, plus built in server/bar. 4 bedrooms, master with newly renovated ensuite, 2 more bedrooms with built in robes and oversized 4th bedroom/study/office on the lower level. Games/rumpus room gaining access to the rear yard, plus art studio (or theatre room), wine cellar, and powder room. FEATURES: High raked ceilings, impressive suspended