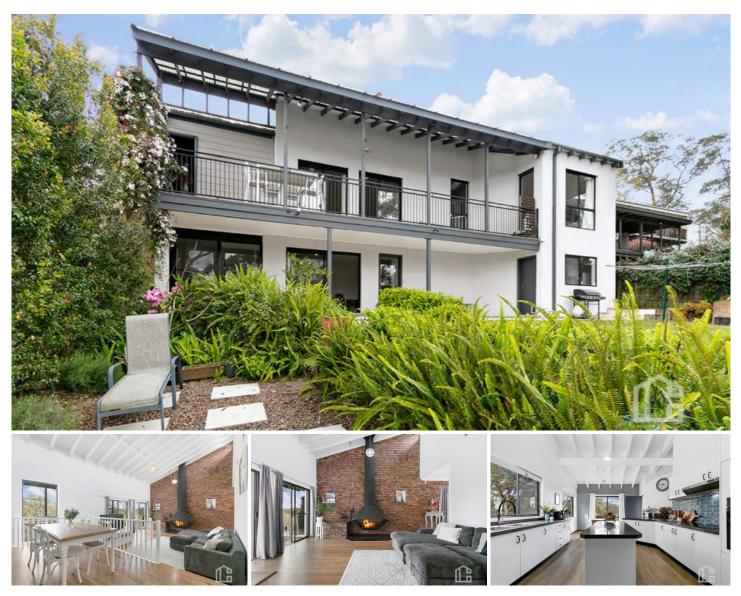

## **36 Grand View Drive Mount Riverview NSW**

LOCATION: Escaping to the bush, yet only 1.1km to local school, shops and cafe, and bus stop only 180 metres.

STYLE: Architecturally designed brick and tile residence set over 2 levels offering a flexible and spacious floor plan for the growing family. All set on a beautiful 1,644m2 slice of the Blue Mountains.

LAYOUT: At entry level is a large open living and dining flowing to the elevated covered deck. Gourmet kitchen with electric cooking, island bench and dishwasher, plus built in server/bar. 4 bedrooms, master with newly renovated ensuite, 2 more bedrooms with built in robes and oversized 4th bedroom/study/office on the lower level. Games/rumpus room gaining access to the rear yard, plus art studio (or theatre room), wine cellar, and powder room. FEATURES: High raked ceilings, impressive suspended