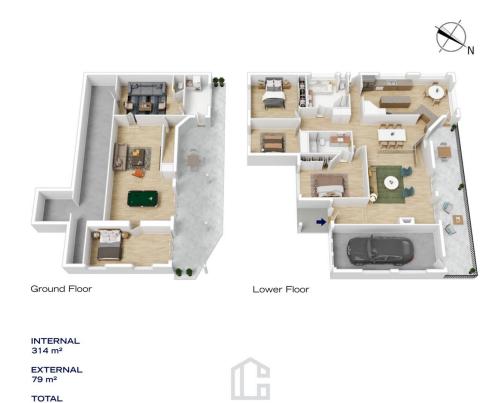

## 36 GRAND VIEW DRIVE, MOUNT RIVERVIEW

36 GRAND VIEW DRIVE, MOUNT RIVERVIEW

393 m<sup>2</sup> The floor plan is not to scale; measurements are indicative and in metres. All features included in this 3D plan are for impiration purposes only. This is not an exact replica of the property or the position of exterior elements. Plans should not be relied on: Interested parties should make and rely on their own enguines.

INTERNAL 314 m<sup>2</sup>

EXTERNAL 79 m<sup>2</sup>

## TOTAL 393 m<sup>2</sup>

The floor plan is not to scale; measurements are indicative and in metres. Exterior elements are not in position. Plans should not be relied on. Interested parties should make and rely on their own enquiries.