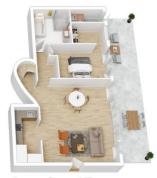

### 49 BYRNE STREET, LAPSTONE

Ground Floor

Lower Ground Floor

EXTERNAL 66 m<sup>2</sup>

TOTAL 249 m<sup>2</sup>

The floor plan is not to scale; measurements are indicative and in metres. All features included in this 3D plan are for inspiration purposes only. This is not an exact replica of the property or the position of exterior elements. Plans should not be relied on. Interested parties should make and rely on their own enquiries

49 BYRNE STREET, LAPSTONE

INTERNAL 183 m<sup>2</sup>

EXTERNAL 66 m<sup>2</sup>

#### TOTAL 249 m<sup>2</sup>

The floor plan is not to scale; measurements are indicative and in metres. Exterior elements are not in position. Plans should not be relied on. Interested parties should make and rely on their own enquiries.