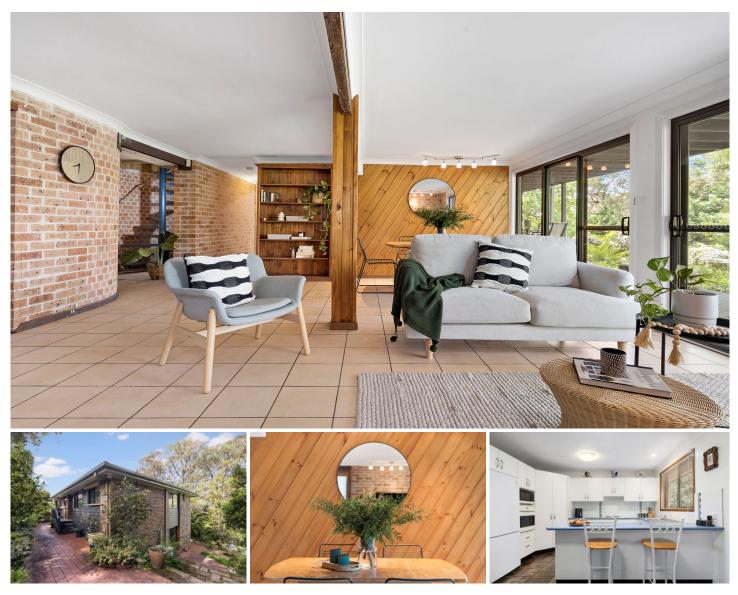

### 49 Byrne Street Lapstone NSW

LOCATION - This large residence is situated in a quiet street on a sprawling 1647sqm block. Access to the M4 is convenient, only 2.7km from home, and public transport is easily accessible with Lapstone Railway Station located 1.6km away by car or a short 5 minute walk using the gully bridge. Glenbrook Village with its shops, parks, sporting fields and cafes is only a 5 minute drive by car, and Lapstone Public School is only 3 minutes away. The trainline is positioned behind the property and the Glenbrook National Park is only a stone's throw away.

STYLE - There are so many charming stylistic features in this property including curved, exposed brick walls, feature timber wall panels, slate floors and a spiral staircase. There are plenty of sliding doors in both the upper and lower