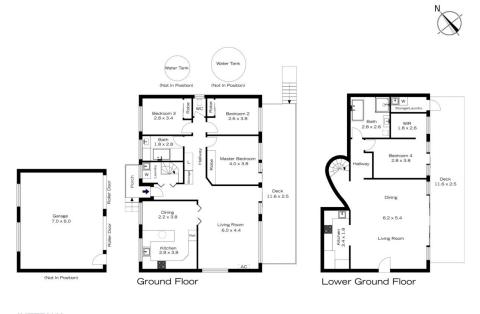

### 49 BYRNE STREET, LAPSTONE

Ground Floor

Lower Ground Floor

EXTERNAL 66 m<sup>2</sup>

TOTAL 249 m<sup>2</sup>

The floor plan is not to scale; measurements are indicative and in metres. All features included in this 3D plan are for inspiration purposes only. This is not an exact replica of the property or the position of exterior elements. Plans should not be relied on. Interested parties should make and rely on their own enquiries

49 BYRNE STREET, LAPSTONE

INTERNAL 183 m<sup>2</sup>

EXTERNAL 66 m<sup>2</sup>

#### TOTAL 249 m<sup>2</sup>

The floor plan is not to scale; measurements are indicative and in metres. Exterior elements are not in position. Plans should not be relied on. Interested parties should make and rely on their own enquiries.