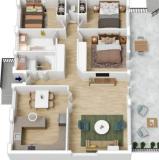

### 49 BYRNE STREET, LAPSTONE

Ground Floor

Lower Ground Floor

EXTERNAL 66 m<sup>2</sup>

TOTAL 249 m<sup>2</sup>

The floor plan is not to scale; measurements are indicative and in metres. All features included in this 3D plan are for inspiration purposes only. This is not an exact replica of the property or the position of exterior elements. Plans should not be relied on. Interested parties should make and rely on their own enquiries

49 BYRNE STREET, LAPSTONE

INTERNAL 183 m<sup>2</sup>

EXTERNAL 66 m<sup>2</sup>

#### TOTAL 249 m<sup>2</sup>

The floor plan is not to scale; measurements are indicative and in metres. Exterior elements are not in position. Plans should not be relied on. Interested parties should make and rely on their own enquiries.