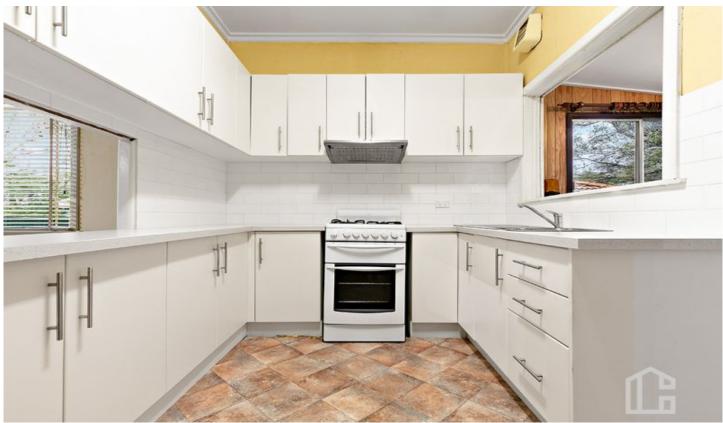

LAYOUT - 2 bedrooms, living room, recently renovated kitchen, large sunroom at rear, neat and tidy bathroom and laundry at rear of lock up garage.

FEATURES - Natural Gas cooking and heating, split system air conditioning, lock up garage plus carport, with drive through access. Fully fenced, large level back yard.