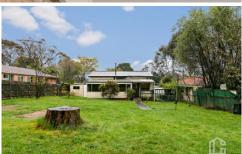

LAYOUT - 2 bedrooms, living room, recently renovated kitchen, large sunroom at rear, neat and tidy bathroom and laundry at rear of lock up garage.

FEATURES - Natural Gas cooking and heating, split system air conditioning, lock up garage plus carport, with drive through access. Fully fenced, large level back yard.