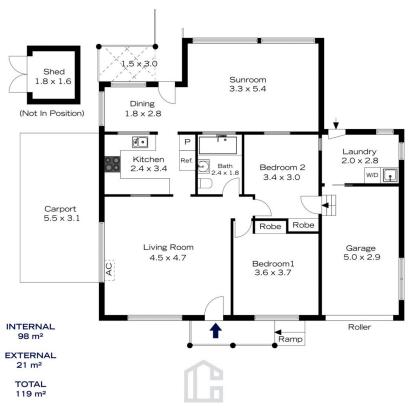

### 23 PARIS PARADE, KATOOMBA

The floor plan is not to scale; measurements are indicative and in metres. Exterior elements are not in position. Plans should not be relied on. Interested parties should make and rely on their own enquiries.