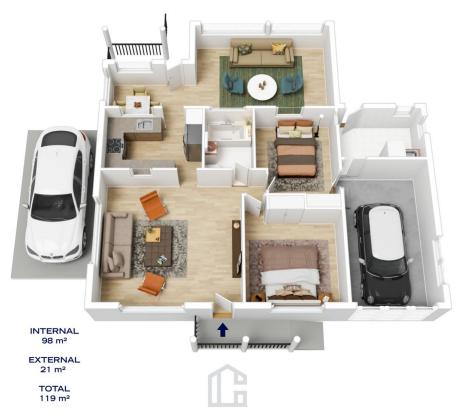

### 23 PARIS PARADE, KATOOMBA

The floor plan is not to scale; measurements are indicative and in metres. All features included in this 3D plan are for inspiration purposes only.
This is not an exact replica of the property or the position of exterior elements. Plans should not be relied on. Interested parties should make and rely on their own enquiries.