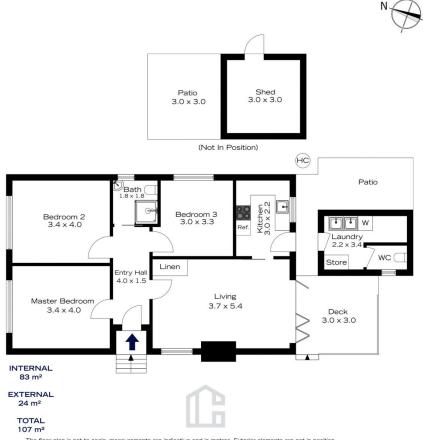

## 347 GREAT WESTERN HIGHWAY, BULLABURRA

The floor plan is not to scale; measurements are indicative and in metres. Exterior elements are not in position. Plans should not be relied on. Interested parties should make and rely on their own enquiries.