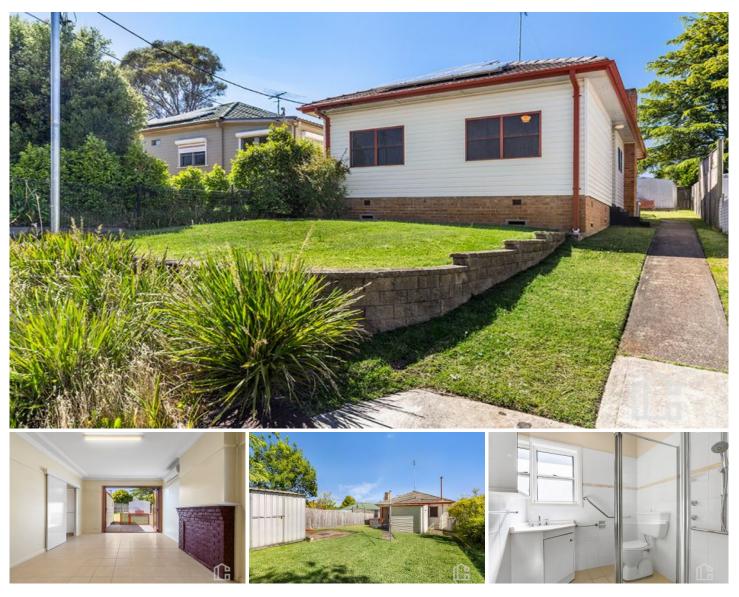

## 347 Great Western Highway Bullaburra NSW

LOCATION - Conveniently located 50m from Bullaburra train station on a service road and just 1.4km from Lawson village offering a variety of cafes, bakery, restaurant, aquatic centre, Primary school, walking tracks, sports ground and off leash dog park.

STYLE - High set single level clad cottage with tile roof, positioned on a 341.5m2 (approx.) block.

LAYOUT - Spacious lounge room with stack sliding doors that open to a rear aluminium deck, neat and tidy kitchen with ample storage space, 3 generous bedrooms, renovated central bathroom and external internal laundry with storage and a second toilet.

FEATURES - High ceilings throughout, split system AC, newly replace windows and doors to help with acoustics, well established and low maintenance front and rear yard, large garden shed.