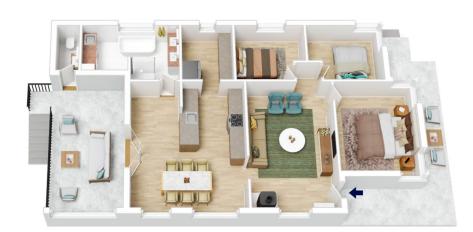

## 32 RAYMOND ROAD, SPRINGWOOD

### INTERNAL 110 m<sup>2</sup> EXTERNAL 39 m<sup>2</sup> TOTAL 149 m<sup>2</sup>

The floor plan is not to scale; measurements are indicative and in metres. All features included in this 3D plan are for inspiration purposes only. This is not an exact replica of the property or the position of exterior elements. Plans should not be relied on. Interested parties should make and rely on their own enquiries