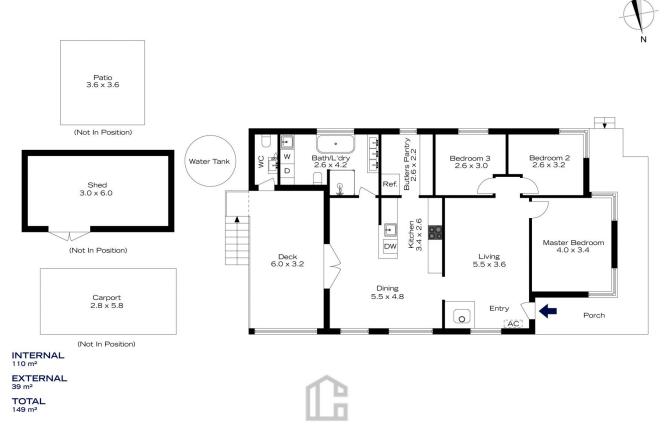

## 32 RAYMOND ROAD, SPRINGWOOD

### INTERNAL 110 m<sup>2</sup> EXTERNAL 39 m<sup>2</sup> TOTAL 149 m<sup>2</sup>

The floor plan is not to scale; measurements are indicative and in metres. All features included in this 3D plan are for inspiration purposes only. This is not an exact replica of the property or the position of exterior elements. Plans should not be relied on. Interested parties should make and rely on their own enquiries

### 32 RAYMOND ROAD, SPRINGWOOD

The floor plan is not to scale; measurements are indicative and in metres. Exterior elements are not in position. Plans should not be relied on. Interested parties should make and rely on their own enquiries.