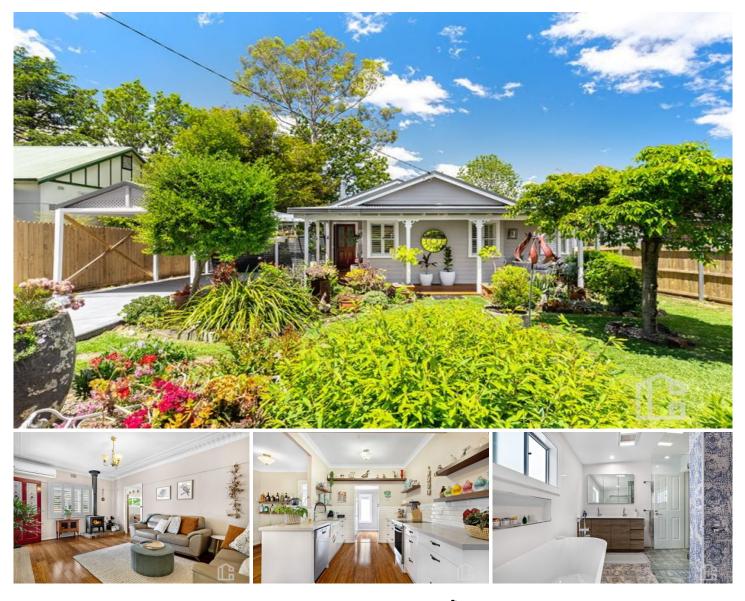

### 32 Raymond Road Springwood NSW

LOCATION - In Springwood's best and ultimate location with only a stroll to the heart of Springwood Village full of amenities, cafes, shops, library, public transport and at the end of the street a gorgeous outlook and beautiful bush walk.

STYLE - Beautifully renovated single level cottage home with colour bond roof, full of character and charm.

LAYOUT- Generous formal lounge, smaller second living space, 3 bedrooms with free standing robes, freshly renovated bathroom/ laundry featuring stunning italian tiles, double sink, free standing bathtub with feature tapware and shower.

FEATURES - Open plan renovated kitchen with ceasarstone bench tops, double farm house sink,