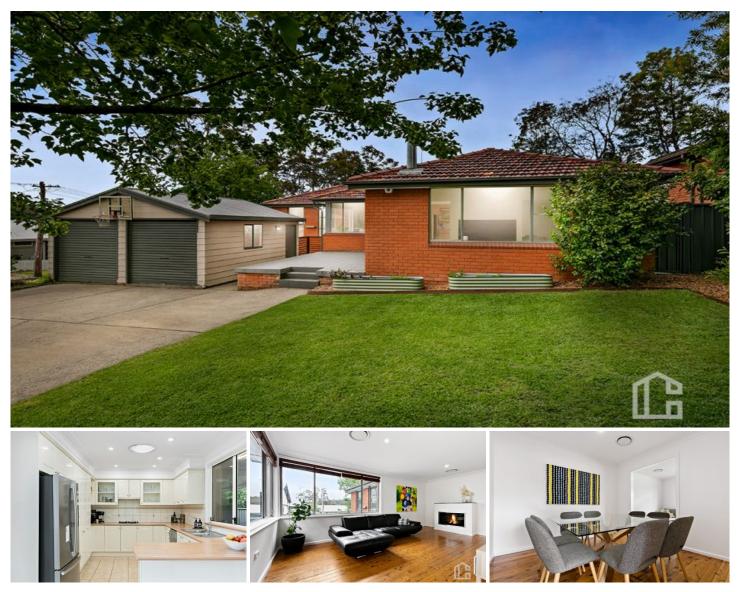

## 68 Cross Street Warrimoo NSW

LOCATION: Sunny corner position within a walk to rail services, bus, school, tennis court, ovals, park and bush walks.

STYLE: Single level brick and tile lifestyle home designed for ultimate comfort. Beautifully presented. Sparkling in ground salt water swimming pool.

LAYOUT: 2 separate living rooms, dining, 3 bedrooms plus study (potential to convert to a 4 bedroom home) 2 bathrooms (master with ensuite, walk in robe and built in robe).

FEATURES: Level land, popular location, modern open plan kitchen with gas cooking, breakfast bar, reverse cycle ducted air conditioning, Gas and slow combustion fire places, timber floorboards, freshly painted throughout, 3rd toilet in the internal laundry, detached double lock up garage, large entertainers deck, level grassy play areas, fire pit sitting area and a huge concrete inground saltwater

## 3 🍋 2 📛 2 🖨

| Price     | : \$ 990,000 |
|-----------|--------------|
| Land Size | : 710 sqm    |

- : (10 sam
  - : https://www.chapmanrealestate.com.au/sale /nsw/hawkesbury/warrimoo/residential/hous e/7317927