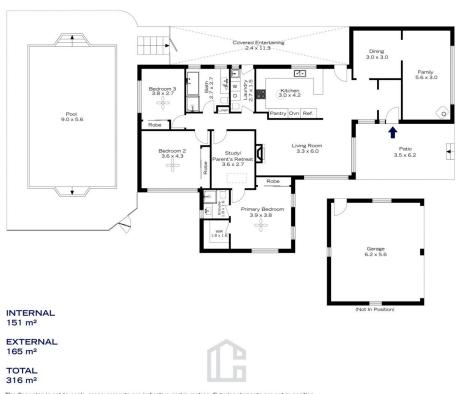

LAYOUT: 2 separate living rooms, dining, 3 bedrooms plus study (potential to convert to a 4 bedroom home) 2 bathrooms (master with ensuite, walk in robe and built in robe).

FEATURES: Level land, popular location, modern open plan kitchen with gas cooking, breakfast bar, reverse cycle ducted air conditioning, Gas and slow combustion fire places, timber floorboards, freshly painted throughout, 3rd toilet in the internal laundry, detached double lock up garage, large entertainers deck, level grassy play areas, fire pit sitting area and a huge concrete inground saltwater

View

**Jonathan Crisp** 02 4751 8266

The floor plan is not to scale; measurements are indicative and in metres. Exterior elements are not in position. Plans should not be relied on. Interested parties should make and rely on their own enquiries.