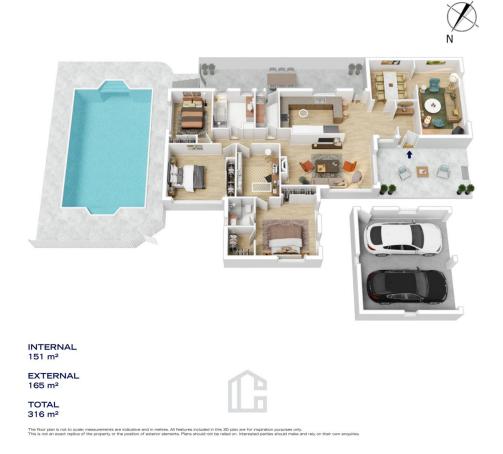

LAYOUT: 2 separate living rooms, dining, 3 bedrooms plus study (potential to convert to a 4 bedroom home) 2 bathrooms (master with ensuite, walk in robe and built in robe).

FEATURES: Level land, popular location, modern open plan kitchen with gas cooking, breakfast bar, reverse cycle ducted air conditioning, Gas and slow combustion fire places, timber floorboards, freshly painted throughout, 3rd toilet in the internal laundry, detached double lock up garage, large entertainers deck, level grassy play areas, fire pit sitting area and a huge concrete inground saltwater

View

**Jonathan Crisp** 02 4751 8266

The floor plan is not to scale; measurements are indicative and in metres. Exterior elements are not in position. Plans should not be relied on. Interested parties should make and rely on their own enquiries.