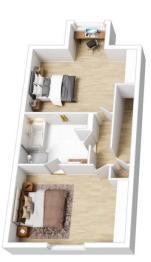

## 2/8-9 FERGUSON ROAD, SPRINGWOOD

Ground Floor

Basement Floor

First Floor

INTERNAL 170 m<sup>2</sup> EXTERNAL 40 m<sup>2</sup> TOTAL 210 m<sup>2</sup>

The floor plan is not to scale; measurements are indicative and in metres. All features included in this 3D plan are for inspiration purposes only. This is not an exact replica of the property or the position of exterior elements. Plans should not be relied on. Interested parties should make and rely on their own enquiries.

170 m<sup>2</sup> EXTERNAL 40 m<sup>2</sup> TOTAL 210 m<sup>2</sup>

The floor plan is not to scale; measurements are indicative and in metres. Exterior elements are not in position. Plans should not be relied on. Interested parties should make and rely on their own enquiries.