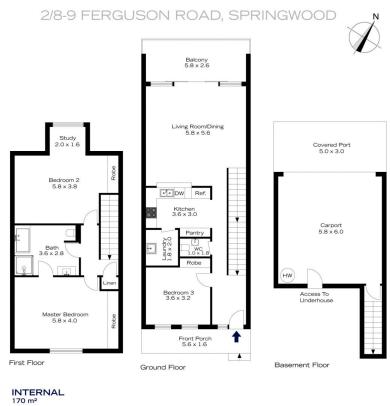

## 2/8-9 FERGUSON ROAD, SPRINGWOOD

Ground Floor

Basement Floor

First Floor

INTERNAL 170 m<sup>2</sup> EXTERNAL 40 m<sup>2</sup> TOTAL 210 m<sup>2</sup>

The floor plan is not to scale; measurements are indicative and in metres. All features included in this 3D plan are for inspiration purposes only. This is not an exact replica of the property or the position of exterior elements. Plans should not be relied on. Interested parties should make and rely on their own enquiries.

170 m<sup>2</sup> EXTERNAL 40 m<sup>2</sup> TOTAL 210 m<sup>2</sup>

The floor plan is not to scale; measurements are indicative and in metres. Exterior elements are not in position. Plans should not be relied on. Interested parties should make and rely on their own enquiries.