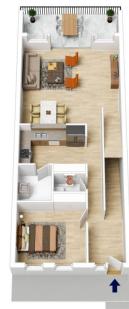

## 2/8-9 FERGUSON ROAD, SPRINGWOOD

Ground Floor

Basement Floor

First Floor

INTERNAL 170 m<sup>2</sup> EXTERNAL 40 m<sup>2</sup> TOTAL 210 m<sup>2</sup>

The floor plan is not to scale; measurements are indicative and in metres. All features included in this 3D plan are for inspiration purposes only. This is not an exact replica of the property or the position of exterior elements. Plans should not be relied on. Interested parties should make and rely on their own enquiries.

170 m<sup>2</sup> EXTERNAL 40 m<sup>2</sup> TOTAL 210 m<sup>2</sup>

The floor plan is not to scale; measurements are indicative and in metres. Exterior elements are not in position. Plans should not be relied on. Interested parties should make and rely on their own enquiries.