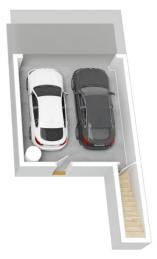

## 2/8-9 FERGUSON ROAD, SPRINGWOOD

Ground Floor

Basement Floor

First Floor

INTERNAL 170 m<sup>2</sup> EXTERNAL 40 m<sup>2</sup> TOTAL 210 m<sup>2</sup>

The floor plan is not to scale; measurements are indicative and in metres. All features included in this 3D plan are for inspiration purposes only. This is not an exact replica of the property or the position of exterior elements. Plans should not be relied on. Interested parties should make and rely on their own enquiries.

170 m<sup>2</sup> EXTERNAL 40 m<sup>2</sup> TOTAL 210 m<sup>2</sup>

The floor plan is not to scale; measurements are indicative and in metres. Exterior elements are not in position. Plans should not be relied on. Interested parties should make and rely on their own enquiries.