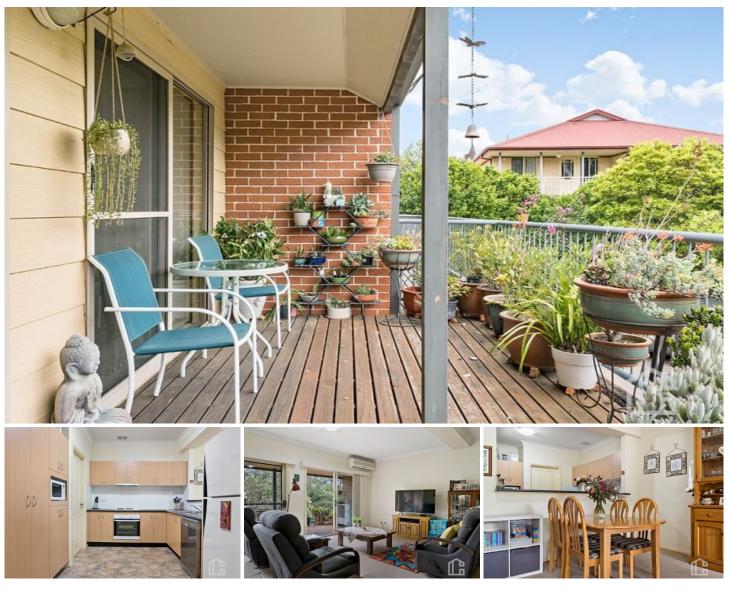

## 2/8-9 Ferguson Road Springwood NSW

LOCATION - Only approximately 350m to Springwood train station, just a short stroll to Springwood village shops, cafés, doctors and services. Extremely convenient and highly sought-after location.

STYLE - Large multi-level brick and tile, strata townhouse in small complex.

LAYOUT - Huge living/dining opening to expansive rear deck with pleasant outlook, large kitchen, powder room and concealed laundry on main level together with the third bedroom (currently used as a home office). Second level boasts two spacious bedrooms both with built-ins and study nooks and a huge main bathroom, with convenient ensuite accessibility to the master bedroom.

FEATURES - Downstairs large double lock up garage with internal access plus lockable interior entrance door, split