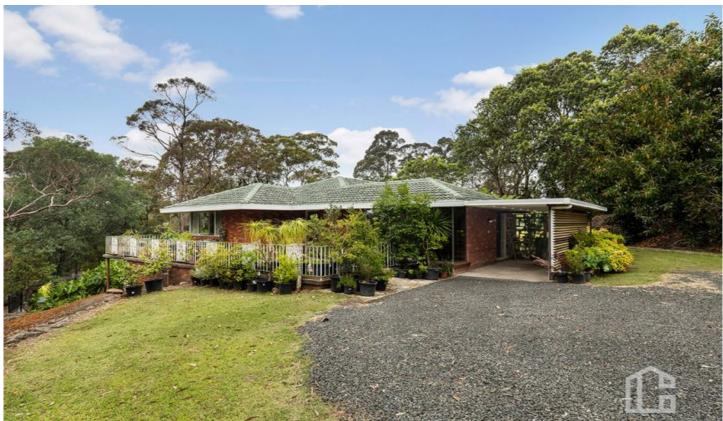

## 180 Railway Parade Warrimoo NSW

LOCATION - Nestled down a quiet drive way sits this original home on an incredible 8.5 acres of untouched land - yet offers a convenient location with only 1.2km to Warrimoo Station, short drive to Warrimoo and Blaxland village, local schools, easy access onto the Great Western Highway, amazing bushwalks, close to Warimoo oval, park and private dam.

STYLE - Single level brick and tile home positioned privately and takes advantage of its tranquil surroundings. LAYOUT - Offering two separate living spaces including living room, lounge which flows into the sunroom and dining area. 3 great size bedrooms - master with ensuite and all with built in robes. Internal laundry off the kitchen that extends to the undercover entertaining area. Large patio wraps around two sides of the home overlooking the