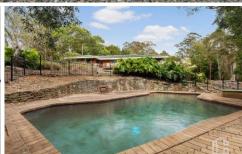

## 180 Railway Parade Warrimoo NSW

LOCATION - Nestled down a quiet drive way sits this original home on an incredible 8.5 acres of untouched land - yet offers a convenient location with only 1.2km to Warrimoo Station, short drive to Warrimoo and Blaxland village, local schools, easy access onto the Great Western Highway, amazing bushwalks, close to Warimoo oval, park and private dam.

STYLE - Single level brick and tile home positioned privately and takes advantage of its tranquil surroundings. LAYOUT - Offering two separate living spaces including living room, lounge which flows into the sunroom and dining area. 3 great size bedrooms - master with ensuite and all with built in robes. Internal laundry off the kitchen that extends to the undercover entertaining area. Large patio wraps around two sides of the home overlooking the