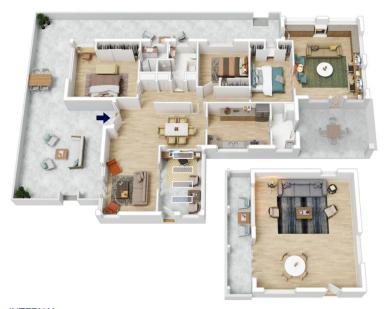

## 180 RAILWAY PARADE, WARRIMOO

The floor plan is not to scale; measurements are indicative and in metres. Exterior elements are not in position. Plans should not be relied on. Interested parties should make and rely on their own enquiries.