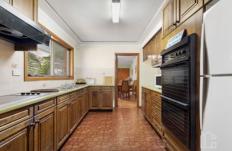

STYLE - Single level brick and tile home positioned privately and takes advantage of its tranquil surroundings. LAYOUT - Offering two separate living spaces including living room, lounge which flows into the sunroom and dining area. 3 great size bedrooms - master with ensuite and all with built in robes. Internal laundry off the kitchen that extends to the undercover entertaining area. Large patio wraps around two sides of the home overlooking the