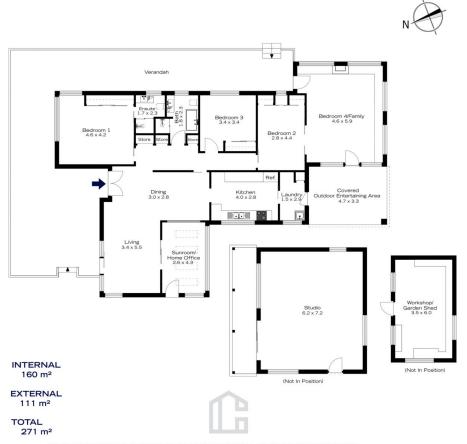

## 180 RAILWAY PARADE, WARRIMOO

INTERNAL 160 m²

EXTERNAL 111 m<sup>2</sup>

TOTAL 271 m²

The floor plan is not to scale; measurements are indicative and in metres. All features included in this 3D plan are for inspiration purposes only.
This is not an exact replica of the property or the position of exterior elements. Plans should not be relied on. Interested parties should make and rely on their own enquiries.