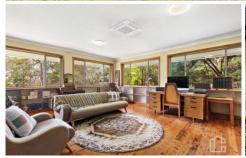

STYLE - Single level brick and tile home positioned privately and takes advantage of its tranquil surroundings. LAYOUT - Offering two separate living spaces including living room, lounge which flows into the sunroom and dining area. 3 great size bedrooms - master with ensuite and all with built in robes. Internal laundry off the kitchen that extends to the undercover entertaining area. Large patio wraps around two sides of the home overlooking the