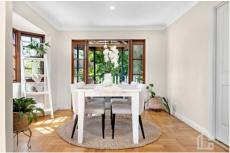

STYLE - Single level clad and tiled north facing family home surrounded by beautiful & well established cottage gardens.

LAYOUT - Formal living room with fireplace & bay window looking onto the front garden, light filled second living with French doors flowing onto the side and rear deck, light and airy kitchen, 4 bedrooms with built-in robes, main bathroom with bath tub and second shower and toilet.

FEATURES - Entertainers kitchen with stainless steel appliances, soft close drawers, ample bench and storage space, natural gas fireplace and hot water, gas bayonet,

For full version visit the website