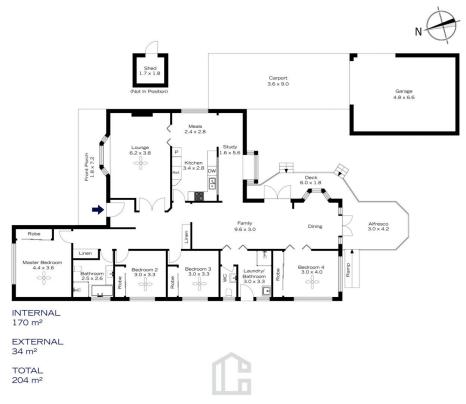

## 64 LEVY STREET, GLENBROOK

The floor plan is not to scale; measurements are indicative and in metres. Exterior elements are not in position. Plans should not be relied on. Interested parties should make and rely on their own enquiries.

## 64 LEVY STREET, GLENBROOK

TOTAL 204 m<sup>2</sup>

EXTERNAL 34 m²