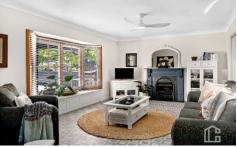

STYLE - Single level clad and tiled north facing family home surrounded by beautiful & well established cottage gardens.

LAYOUT - Formal living room with fireplace & bay window looking onto the front garden, light filled second living with French doors flowing onto the side and rear deck, light and airy kitchen, 4 bedrooms with built-in robes, main bathroom with bath tub and second shower and toilet.

FEATURES - Entertainers kitchen with stainless steel appliances, soft close drawers, ample bench and storage space, natural gas fireplace and hot water, gas bayonet,

For full version visit the website