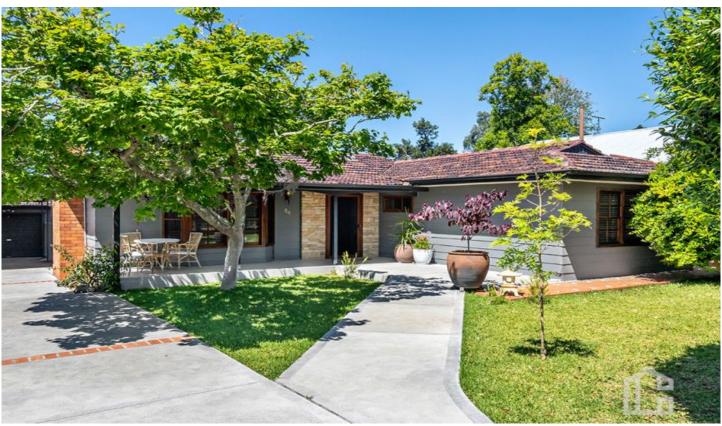

## 64 Levy Street Glenbrook NSW

LOCATION - Ideally positioned in a sought after & central locale. Privately nestled back from the road on an expansive 911m2 block, backing lane way and with side lane access.

STYLE - Single level clad and tiled north facing family home surrounded by beautiful & well established cottage gardens.

LAYOUT - Formal living room with fireplace & bay window looking onto the front garden, light filled second living with French doors flowing onto the side and rear deck, light and airy kitchen, 4 bedrooms with built-in robes, main bathroom with bath tub and second shower and toilet.