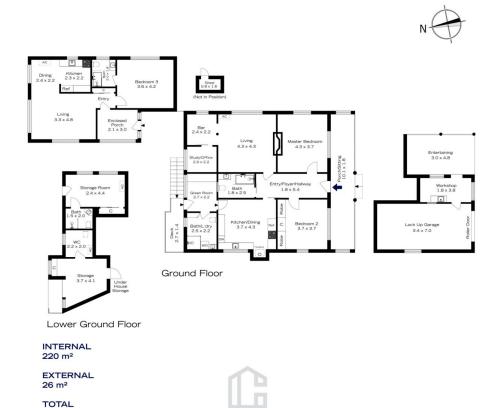

## 7 BADGERY CRESCENT, LAWSON

246 m<sup>2</sup>
The floor plan is not to scale; measurements are indicative and in metres. Exterior elements are not in position. Plans should not be relied on. Interested parties should make and rely on their own enquiries.

## 7 BADGERY CRESCENT, LAWSON

INTERNAL 220 m<sup>2</sup>

EXTERNAL 26 m<sup>2</sup>

TOTAL 246 m<sup>2</sup> Œ

The floor plan is not to scale, measurements are indicative and in metres. All features included in this 3D plan are for inspiration purposes only.

This is not an exact replica of the property or the position of exterior elements. Plans should not be relied on. Interested parties should make and rely on their own enquiries.