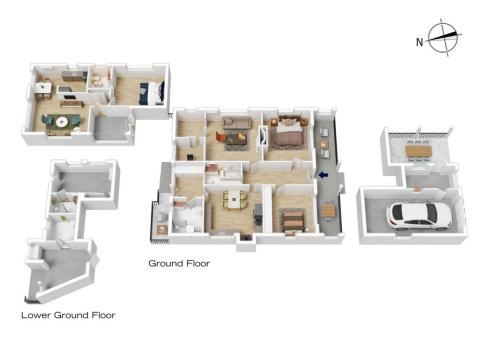

## 7 BADGERY CRESCENT, LAWSON

INTERNAL 220 m<sup>2</sup>

EXTERNAL 26 m<sup>2</sup>

TOTAL 246 m<sup>2</sup> Œ

The floor plan is not to scale, measurements are indicative and in metres. All features included in this 3D plan are for inspiration purposes only.

This is not an exact replica of the property or the position of exterior elements. Plans should not be relied on. Interested parties should make and rely on their own enquiries.