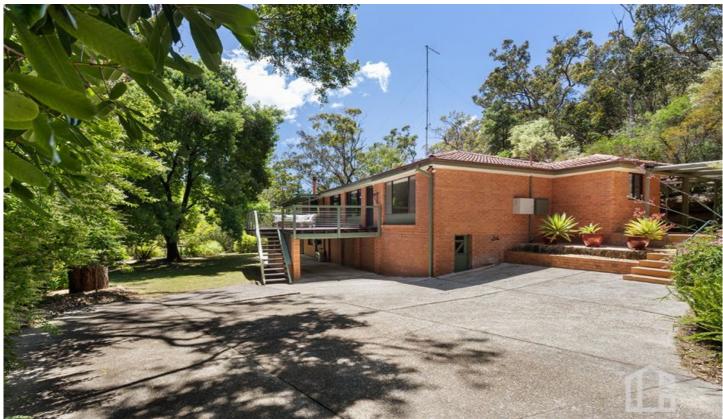

## 102 Douglas Street Springwood NSW

LOCATION - Privately set down a battleaxe driveway well off the street, 500m stroll to Aquatic Centre and gym, 1km to Faulconbridge Public School, 1.5km to Springwood High School and a short 2km drive to Springwood village.

STYLE - Elevated single level home, positioned to enjoy it's northerly bush aspect to the rear, in mostly original but well maintained condition awaiting your renovation, brick construction with tile roof.