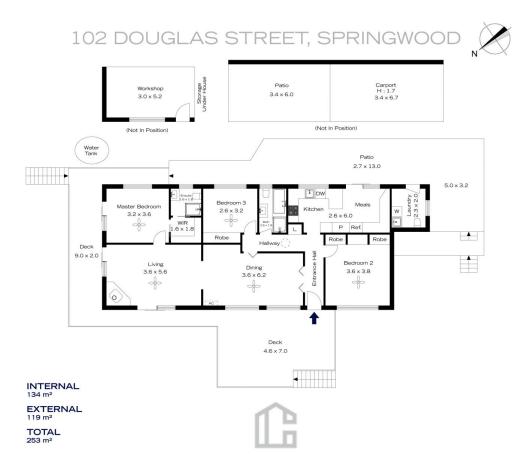

LAYOUT - Large family/dining space flowing to lounge room with great combined space for potential renovation into multiple living zones, three bedrooms including main with walk in closet and ensuite bathroom, both main and ensuite bathroom in mostly original condition, good size laundry with third toilet.

## 102 DOUGLAS STREET, SPRINGWOOD

INTERNAL 134 m<sup>2</sup> EXTERNAL 119 m<sup>2</sup> TOTAL 253 m<sup>2</sup>

The floor plan is not to scale; measurements are indicative and in metres. All features included in this 3D plan are for inspiration purposes only.

This is not an exact replica of the property or the position of exterior elements. Plans should not be relied on. Interested parties should make and rely on their own enquiries