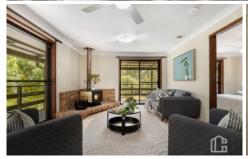

LAYOUT - Large family/dining space flowing to lounge room with great combined space for potential renovation into multiple living zones, three bedrooms including main with walk in closet and ensuite bathroom, both main and ensuite bathroom in mostly original condition, good size laundry with third toilet.