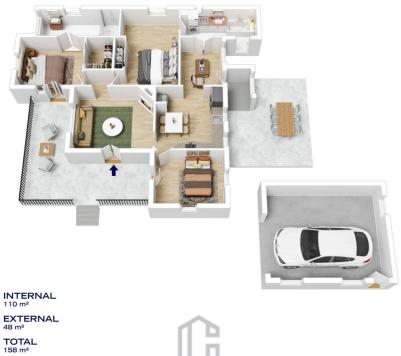

LAYOUT: A spacious home with three generous bedrooms. The main bedroom with walk-in-robe and large ensuite. The second bedroom has a large built-in and ensuite access to a family bathroom with European laundry. The central living room features a new slow combustion

## 82 WINBOURNE ROAD, HAZELBROOK

The floor plan is not to scale; measurements are indicative and in metres. All features included in this 3D plan are for inspiration purposes only.

This is not an exact replica of the property or the position of exterior elements. Plans should not be relied on. Interested parties should make and rely on their own enquiries