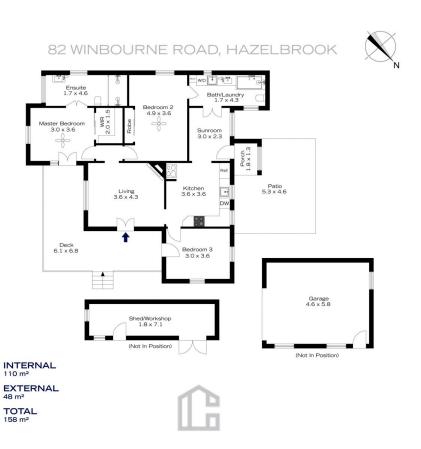

LAYOUT: A spacious home with three generous bedrooms. The main bedroom with walk-in-robe and large ensuite. The second bedroom has a large built-in and ensuite access to a family bathroom with European laundry. The central living room features a new slow combustion

## 82 WINBOURNE ROAD, HAZELBROOK

The floor plan is not to scale; measurements are indicative and in metres. All features included in this 3D plan are for inspiration purposes only.

This is not an exact replica of the property or the position of exterior elements. Plans should not be relied on. Interested parties should make and rely on their own enquiries