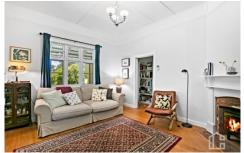

LAYOUT: A spacious home with three generous bedrooms. The main bedroom with walk-in-robe and large ensuite. The second bedroom has a large built-in and ensuite access to a family bathroom with European laundry. The central living room features a new slow combustion