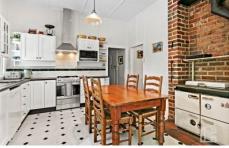

LAYOUT: A spacious home with three generous bedrooms. The main bedroom with walk-in-robe and large ensuite. The second bedroom has a large built-in and ensuite access to a family bathroom with European laundry. The central living room features a new slow combustion