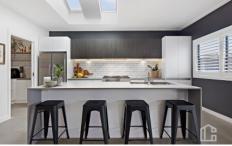

STYLE - Renovated single level brick home with colourbond roof, nestled on a 625m2, custom finishes combine beautifully, while the home offers sleek, contemporary living, level manicured garden bathing in natural light and loads of zen character.

LAYOUT - Four generous sized bedrooms with BIRs, Master offers a modern ensuite with dual showerheads and large walk in robe. Modern family bathroom features an impressive stone bath, wall hung vanity, with floor to ceiling tiles & functional internal laundry has abundance of storage