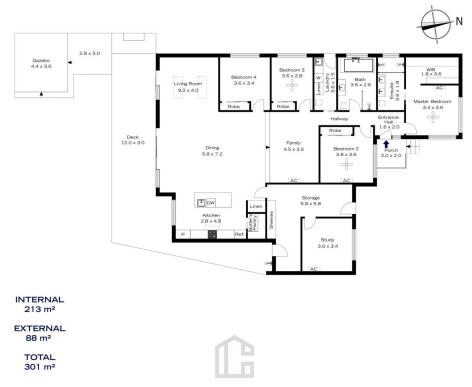

LAYOUT - Four generous sized bedrooms with BIRs, Master offers a modern ensuite with dual showerheads and large walk in robe. Modern family bathroom features an impressive stone bath, wall hung vanity, with floor to ceiling tiles & functional internal laundry has abundance of storage

## 10 KYRE CRESCENT, EMU PLAINS

The floor plan is not to scale; measurements are indicative and in metres. Exterior elements are not in position. Plans should not be relied on. Interested parties should make and rely on their own enquiries.

## 10 KYRE CRESCENT, EMU PLAINS

213 m<sup>2</sup>

EXTERNAL 88 m²

> TOTAL 301 m<sup>2</sup>