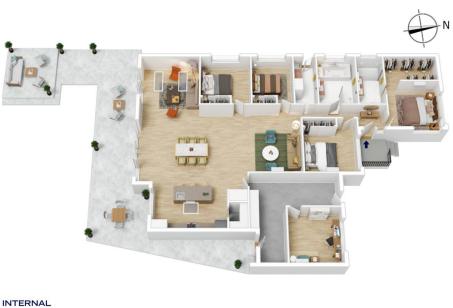

## 10 KYRE CRESCENT, EMU PLAINS

The floor plan is not to scale; measurements are indicative and in metres. Exterior elements are not in position. Plans should not be relied on. Interested parties should make and rely on their own enquiries.

## 10 KYRE CRESCENT, EMU PLAINS

213 m<sup>2</sup>

EXTERNAL 88 m²

> TOTAL 301 m<sup>2</sup>