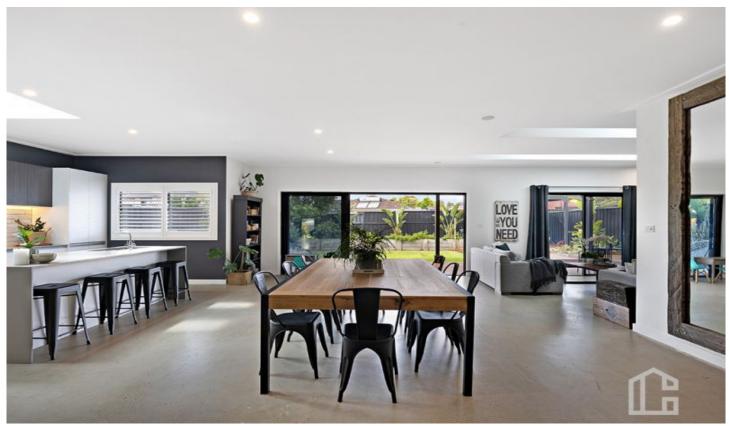

STYLE - Renovated single level brick home with colourbond roof, nestled on a 625m2, custom finishes combine beautifully, while the home offers sleek, contemporary living, level manicured garden bathing in natural light and loads of zen character.

LAYOUT - Four generous sized bedrooms with BIRs, Master offers a modern ensuite with dual showerheads and large walk in robe. Modern family bathroom features an impressive stone bath, wall hung vanity, with floor to ceiling tiles & functional internal laundry has abundance of storage