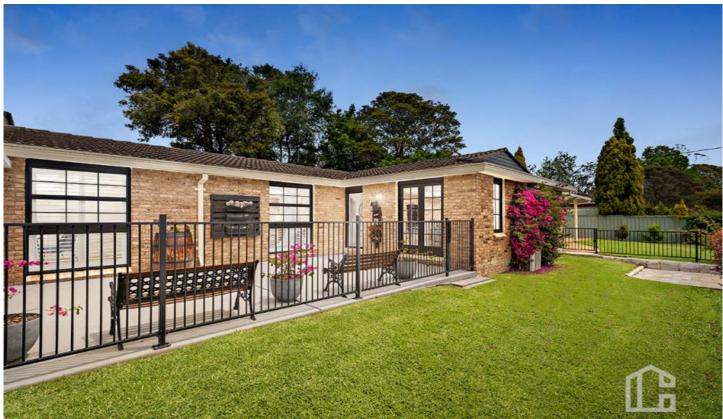

## 12 Sunset Boulevard Winmalee NSW

LOCATION - Set on a flat block in a desirable pocket of Winmalee, in close proximity to amenities - 300m to Winmalee village, 500m to Winmalee Public School, 1.5km to Winmalee High School, and just 600m to gorgeous Blue Gum Swamp bike and walking track.

STYLE - Well maintained single level home of brick construction and tile roof, on a flat & fully fenced low maintenance block.

LAYOUT - Two separate and spacious living areas - large family and dining with bar area drenched in natural light plus more formal lounge and dining, four bedrooms all with built in closets plus great size study with built in storage, updated ensuite to main bedroom and great size family bathroom with skylight and separate toilet.