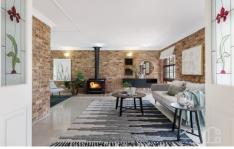

STYLE - Well maintained single level home of brick construction and tile roof, on a flat & fully fenced low maintenance block.

LAYOUT - Two separate and spacious living areas - large family and dining with bar area drenched in natural light plus more formal lounge and dining, four bedrooms all with built in closets plus great size study with built in storage, updated ensuite to main bedroom and great size family bathroom with skylight and separate toilet.