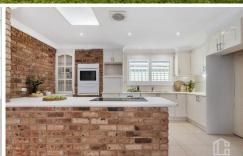

FEATURES - Open kitchen with double sink, dishwasher

4 🕒 2 📛 2 🖨

Type : House Land Size : 727.2 sqm

View : https://www.chapmanrealestate.com.au/sale /nsw/hawkesbury/winmalee/residential/hous

e/7293852

Mark Poole 02 4751 8266