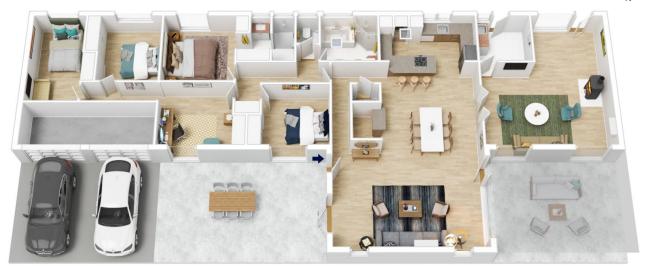

## 12 SUNSET BOULEVARD, WINMALEE

INTERNAL 218 m²

EXTERNAL 91 m²

TOTAL 309 m<sup>2</sup>

The floor plan is not to scale; measurements are indicative and in metres. Exterior elements are not in position Plans should not be relied on. Interested parties should make and rely on their own enquiries.

## 12 SUNSET BOULEVARD, WINMALEE

INTERNAL 218 m<sup>2</sup>

EXTERNAL 91 m<sup>2</sup>

TOTAL 309 m²