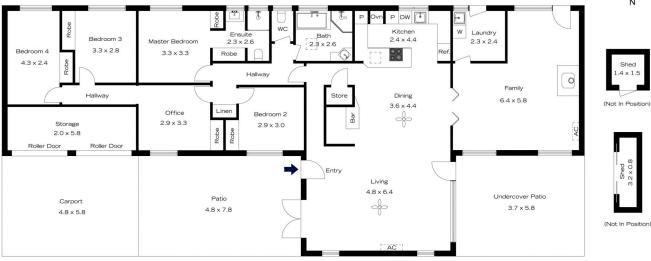

## 12 SUNSET BOULEVARD, WINMALEE

INTERNAL 218 m²

EXTERNAL 91 m²

TOTAL 309 m<sup>2</sup>

The floor plan is not to scale; measurements are indicative and in metres. Exterior elements are not in position Plans should not be relied on. Interested parties should make and rely on their own enquiries.

## 12 SUNSET BOULEVARD, WINMALEE

INTERNAL 218 m<sup>2</sup>

EXTERNAL 91 m<sup>2</sup>

TOTAL 309 m²