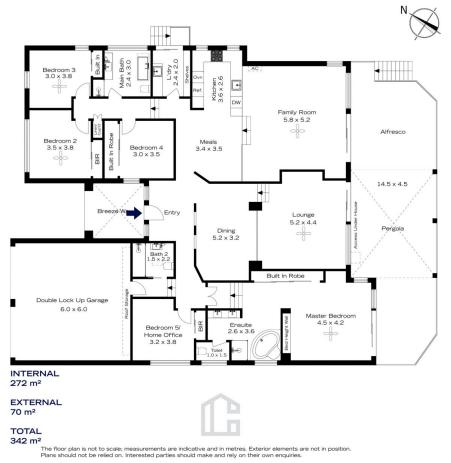

## 21 SNUGGLEPOT DRIVE, FAULCONBRIDGE

## 21 SNUGGLEPOT DRIVE, FAULCONBRIDGE

70 m<sup>2</sup> TOTAL 342 m<sup>2</sup>

The floor plan is not to scale; measurements are indicative and in metres. All features included in this 3D plan are for inspiration purposes only. This is not an exact replica of the property or the position of exterior elements. Plans should not be relied on. Interested parties should make and rely on their own enquiries