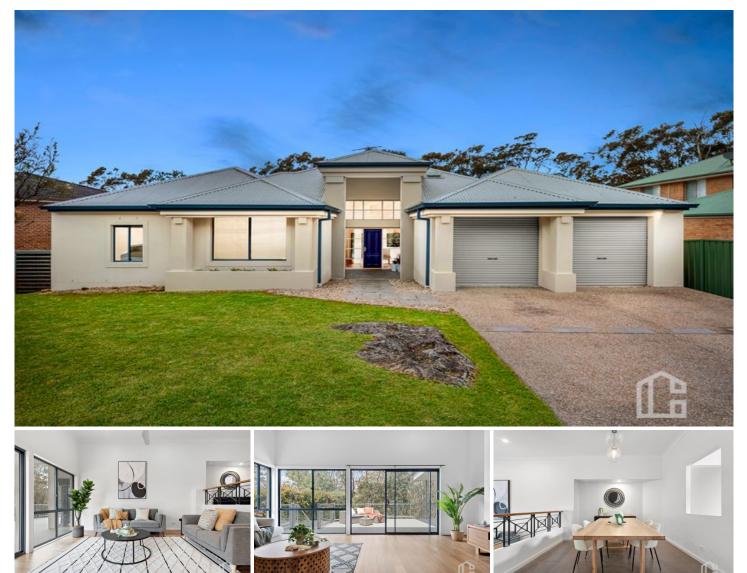

## 21 Snugglepot Drive Faulconbridge NSW

LOCATION - Beautifully positioned in a highly sought after blue ribbon Faulconbridge pocket with a peaceful bush outlook, located in a private cul-de-sac with no through traffic, bus stop metres away, within 1km to local schools, 2.2km to train station, easy access to highway, close to bush walks, Norman Lindsay Gallery and moments to Springwood Aquatic & Fitness Centre and Tom Hunter Park.

STYLE - Commanding mainly single level rendered brick home with colour bond roof on an impressive block of 1768m2 (approx.) with an abundance of room for all occasions.

LAYOUT - 3 separate living spaces providing ample space, all with direct access to oversize outdoor entertaining area, 5 bedrooms, 3 bathrooms, master suite with oversize open

## For full version visit the website

| https://www.cha | pmanreale | state.com.au |
|-----------------|-----------|--------------|

| 5 🍋 | 3 🚔 | 2 🚘 |
|-----|-----|-----|
|-----|-----|-----|

| Туре      | : House      |
|-----------|--------------|
| Price     | :\$1,200,000 |
| Land Size | : 1768 sam   |