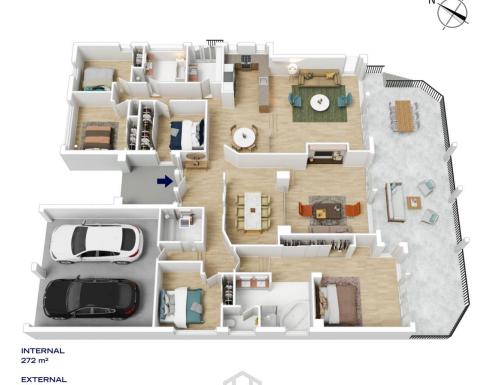

## 21 SNUGGLEPOT DRIVE, FAULCONBRIDGE

## 21 SNUGGLEPOT DRIVE, FAULCONBRIDGE

70 m<sup>2</sup> TOTAL 342 m<sup>2</sup>

The floor plan is not to scale; measurements are indicative and in metres. All features included in this 3D plan are for inspiration purposes only. This is not an exact replica of the property or the position of exterior elements. Plans should not be relied on. Interested parties should make and rely on their own enquiries