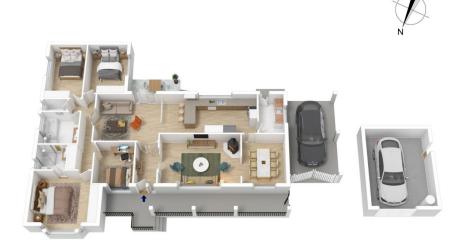

## 2 WOOLYBUTT PLACE, MOUNT RIVERVIEW

INTERNAL 177 m²

EXTERNAL 55 m<sup>2</sup>

TOTAL 232 m²

The floor plan is not to scale; measurements are indicative and in metres. All features included in this 3D plan are for inspiration purposes only. This is not an exact replica of the property or the position of exterior elements. Plans should not be relied on. Interested parties should make and rely on their own enquiries.