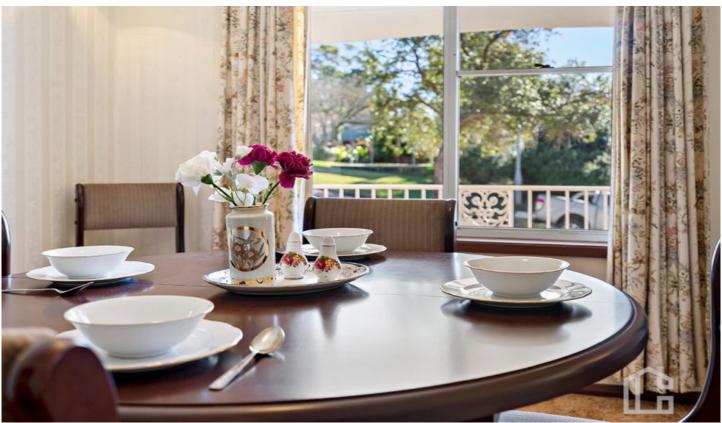

STYLE - High-set, single level brick and tile home on a corner block of approx. 702.9sqm, lovingly maintained yet ready to make your own.

LAYOUT - 2 living rooms, formal dining, 4 good sized bedrooms, master with ensuite and built-in robes to 3, open plan kitchen, large main bathroom with separate toilet, laundry with external access, 2 bathrooms overall.

FEATURES - Huge original timber style kitchen with breakfast bar and ample storage, reverse cycle air conditioning, slow combustion fireplace, skylight, bay window, front veranda, back patio, low maintenance