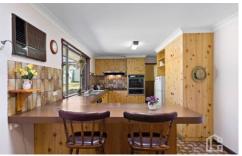

FEATURES - Huge original timber style kitchen with breakfast bar and ample storage, reverse cycle air conditioning, slow combustion fireplace, skylight, bay window, front veranda, back patio, low maintenance