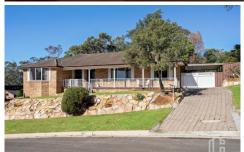

STYLE - High-set, single level brick and tile home on a corner block of approx. 702.9sqm, lovingly maintained yet ready to make your own.

LAYOUT - 2 living rooms, formal dining, 4 good sized bedrooms, master with ensuite and built-in robes to 3, open plan kitchen, large main bathroom with separate toilet, laundry with external access, 2 bathrooms overall.

FEATURES - Huge original timber style kitchen with breakfast bar and ample storage, reverse cycle air conditioning, slow combustion fireplace, skylight, bay window, front veranda, back patio, low maintenance