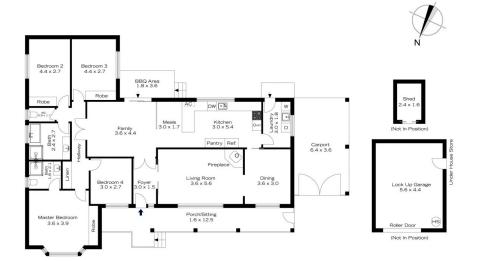

## 2 WOOLYBUTT PLACE, MOUNT RIVERVIEW

INTERNAL 177 m²

EXTERNAL 55 m²

TOTAL 232 m²

The floor plan is not to scale; measurements are indicative and in metres. Exterior elements are not in position. Plans should not be relied on. Interested parties should make and rely on their own enquiries.