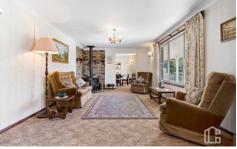

STYLE - High-set, single level brick and tile home on a corner block of approx. 702.9sqm, lovingly maintained yet ready to make your own.

LAYOUT - 2 living rooms, formal dining, 4 good sized bedrooms, master with ensuite and built-in robes to 3, open plan kitchen, large main bathroom with separate toilet, laundry with external access, 2 bathrooms overall.

FEATURES - Huge original timber style kitchen with breakfast bar and ample storage, reverse cycle air conditioning, slow combustion fireplace, skylight, bay window, front veranda, back patio, low maintenance