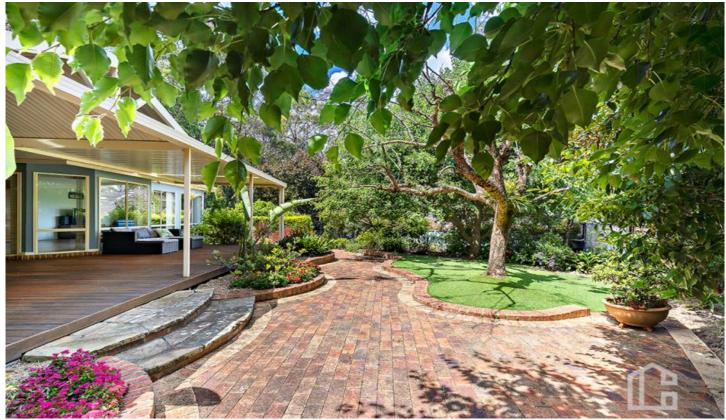

## **5 Piperita Place Winmalee NSW**

LOCATION - Prestigiously positioned at the end of a quiet cul de sac, conveniently located less than 1km to Winmalee Shopping Village, Summerhayes Park, schools, bush walks and bus stop.

STYLE - Large single level brick home with tile roof on a generous 1,106m2 block with side access.

LAYOUT - Two spacious separate living areas including open plan lounge and dining area and formal lounge and dining/study/childs activity area. Five bedrooms - master with renovated ensuite and walk in robe, 4 bedrooms with built in robes, light filled main bathroom with shower, bath and separate toilet, large internal laundry with external access.