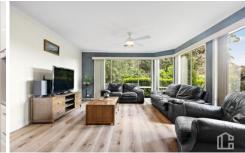

STYLE - Large single level brick home with tile roof on a generous 1,106m2 block with side access.

LAYOUT - Two spacious separate living areas including open plan lounge and dining area and formal lounge and dining/study/childs activity area. Five bedrooms - master with renovated ensuite and walk in robe, 4 bedrooms with built in robes, light filled main bathroom with shower, bath and separate toilet, large internal laundry with external access.