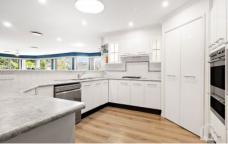

FEATURES - Updated open plan kitchen with dishwasher, gas cooktop, abundance of bench space and storage,

For full version visit the website