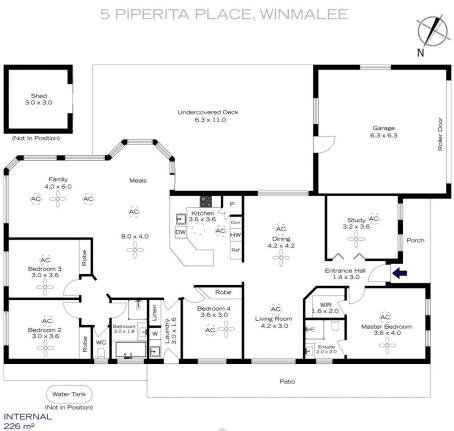

## 5 PIPERITA PLACE, WINMALEE

INTERNAL 226 m<sup>2</sup>

EXTERNAL 100 m<sup>2</sup>

TOTAL 326 m<sup>2</sup>

The floor plan is not to scale; measurements are indicative and in metres. All features included in this 3D plan are for inspiration purposes only. This is not an exact replica of the property or the position of exterior elements. Plans should not be relied on. Interested parties should make and rely on their own

EXTERNAL

TOTAL

 $326\ m^2 \quad \text{The floor plan is not to scale; measurements are indicative and in metres. Exterior elements are not in position. Plans should not be relied on. Interested parties should make and rely on their own enquiries.}$