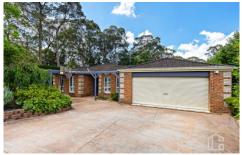

STYLE - Large single level brick home with tile roof on a generous 1,106m2 block with side access.

LAYOUT - Two spacious separate living areas including open plan lounge and dining area and formal lounge and dining/study/childs activity area. Five bedrooms - master with renovated ensuite and walk in robe, 4 bedrooms with built in robes, light filled main bathroom with shower, bath and separate toilet, large internal laundry with external access.

## 5 🗀 2 🔓 2 🖨

Type : House Price : \$ 1,270,000 Land Size : 1106 sqm

View : https://www.chapmanrealestate.com.au/sale /nsw/hawkesbury/winmalee/residential/hous

e/7290059

Claudia Hayes 02 4751 8266