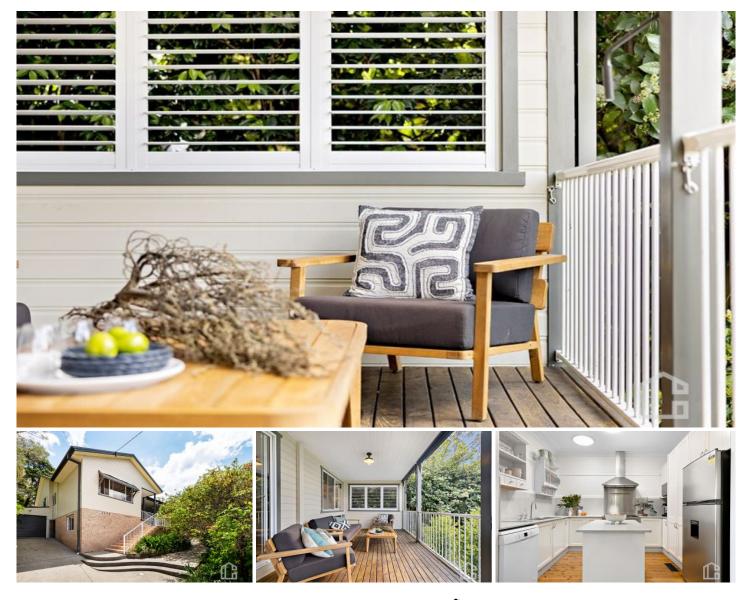

## **19 Ellison Road Springwood NSW**

LOCATION- Perfectly positioned on the high side of the street, this three bedroom home is situated in a very popular and convenient location. This beautiful residence offers easy access to local schools, shops, parks, Springwood Golf Club, public transport and amazing Blue Mountains bush walks.

STYLE - This elevated single level, cottage-style home is made of weatherboard construction and includes a Colorbond roof. It offers a contemporary style and design with quality finishes, capturing a true Mountains cottage feel throughout. This charming property has wooden floors throughout, lovely detailed cornices on the ceiling. The kitchen has a rustic charm with shaker style cupboards and custom plate racks. It features stainless steel appliances