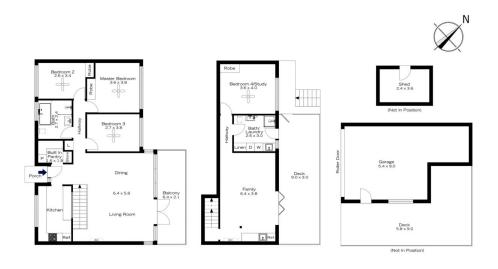

## 22 COOMASSIE AVENUE, FAULCONBRIDGE

EXTERNAL 88 m<sup>2</sup>

> TOTAL 239 m<sup>2</sup>

The floor plan is not to scale; measurements are indicative and in metres. All features included in this 3D plan are for inspiration purposes only.
This is not an exact replica of the property or the position of exterior elements. Plans should not be relied on. Interested parties should make and rely on their own enquiries.

## 22 COOMASSIE AVENUE, FAULCONBRIDGE

INTERNAL 151 m<sup>2</sup>

**EXTERNAL** 88 m²

TOTAL

239 m<sup>2</sup>
The floor plan is not to scale; measurements are indicative and in metres. Exterior elements are not in position.
Plans should not be relied on. Interested parties should make and rely on their own enquiries.