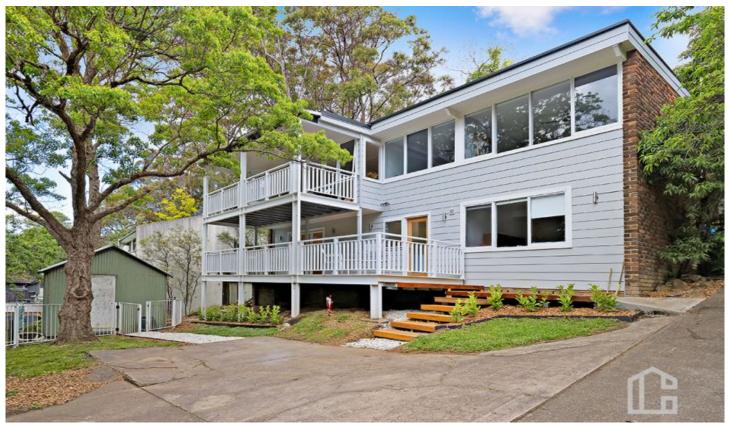

## 22 Coomassie Avenue Faulconbridge NSW

LOCATION - Conveniently set just 160m to Faulconbridge shops, 550m to gym and aquatic centre, within 1km of both primary and high schools, and a short 2km drive to Springwood village.

STYLE - Two storey home of brick and clad construction with metal roof, renovated in a light and bright style with quality finishes throughout.

LAYOUT - Two separate living areas including spacious open plan lounge and dining room drenched in natural light, three upstairs bedrooms all with ceiling fans plus 4th bedroom downstairs with 2nd living space and kitchenette is an ideal teenage retreat. Family and 2nd bathroom (combined with laundry) are beautifully renovated in light and fresh tones and a modern style.