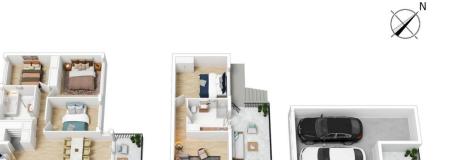

## 22 COOMASSIE AVENUE, FAULCONBRIDGE

EXTERNAL 88 m<sup>2</sup>

> TOTAL 239 m<sup>2</sup>

The floor plan is not to scale; measurements are indicative and in metres. All features included in this 3D plan are for inspiration purposes only.
This is not an exact replica of the property or the position of exterior elements. Plans should not be relied on. Interested parties should make and rely on their own enquiries.

## 22 COOMASSIE AVENUE, FAULCONBRIDGE

INTERNAL 151 m<sup>2</sup>

**EXTERNAL** 88 m²

TOTAL

239 m<sup>2</sup>
The floor plan is not to scale; measurements are indicative and in metres. Exterior elements are not in position.
Plans should not be relied on. Interested parties should make and rely on their own enquiries.