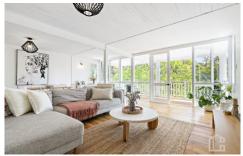

STYLE - Two storey home of brick and clad construction with metal roof, renovated in a light and bright style with quality finishes throughout.

LAYOUT - Two separate living areas including spacious open plan lounge and dining room drenched in natural light, three upstairs bedrooms all with ceiling fans plus 4th bedroom downstairs with 2nd living space and kitchenette is an ideal teenage retreat. Family and 2nd bathroom (combined with laundry) are beautifully renovated in light and fresh tones and a modern style.