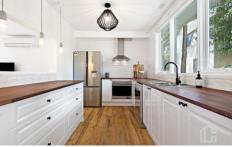

FEATURES - Contemporary kitchen with timber benchtops,

For full version visit the website

4 🕒 2 📛 2 🖨

Type : House Price : \$ 975,000 Land Size : 967.5 sqm

View : https://www.chapmanrealestate.com.au/sale /nsw/hawkesbury/faulconbridge/residential/h