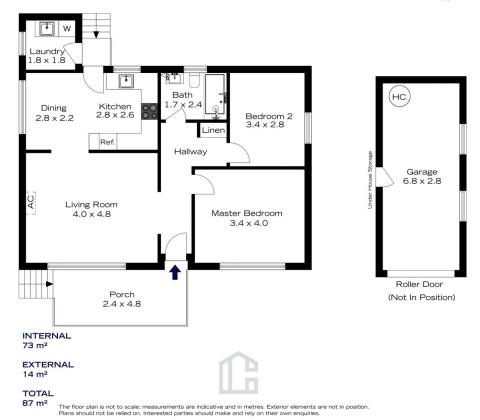

LAYOUT - Uncomplicated floor plan comprising of a spacious sun-drenched living, dining room off kitchen, 2

For full version visit the website

## 41 BOOREA STREET, BLAXLAND

73 m<sup>2</sup>

EXTERNAL 14 m<sup>2</sup>

TOTAL 87 m<sup>2</sup>