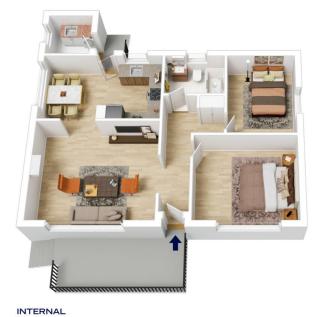

LAYOUT - Uncomplicated floor plan comprising of a spacious sun-drenched living, dining room off kitchen, 2

For full version visit the website

## 41 BOOREA STREET, BLAXLAND

73 m<sup>2</sup>

EXTERNAL 14 m<sup>2</sup>

TOTAL 87 m<sup>2</sup>