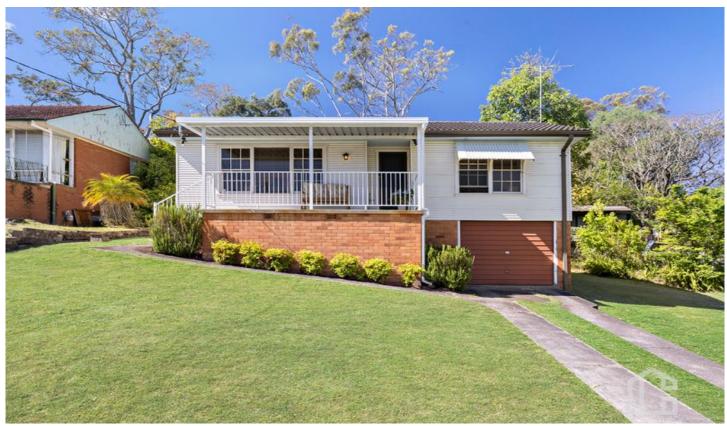

## 41 Boorea Street Blaxland NSW

LOCATION - Proudly positioned on the high side of the street with tranquil mountains views, in a popular and peaceful location, close to everything with a short 600m (approx.) stroll to Blaxland station and pedestrian overpass to shops, cafes, restaurants & medical centre, and with schools, park, bush walks and more right on your doorstep. STYLE - High set, north facing 1960's weatherboard cottage with tile roof and brick garage underneath, partially renovated and lovingly maintained for the past 22 years, resting on an 860sqm (approx.) R2-zoned block with an expansive 36.19m (approx.) street frontage with DA approved plans with construction certificate for a stunning 4 bedroom family residence.

LAYOUT - Uncomplicated floor plan comprising of a spacious sun-drenched living, dining room off kitchen, 2

For full version visit the website