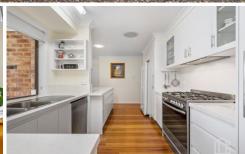

STYLE - Originally constructed by Masterton Homes circa 1986, positioned on a generous and landscaped approx. 1429m2 block, this single level brick home with tile roof had a beautiful extension completed circa 2007 and has been updated and flawlessly maintained over the years by the original owners who showcase their classic and impeccable taste throughout the expansive and generous family home. LAYOUT - Three magnificent living spaces, large formal lounge room with bay windows and built in study nook, separate formal dining, an impressive open plan kitchen,