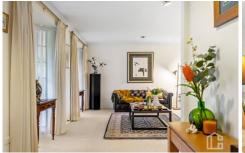

STYLE - Originally constructed by Masterton Homes circa 1986, positioned on a generous and landscaped approx. 1429m2 block, this single level brick home with tile roof had a beautiful extension completed circa 2007 and has been updated and flawlessly maintained over the years by the original owners who showcase their classic and impeccable taste throughout the expansive and generous family home. LAYOUT - Three magnificent living spaces, large formal lounge room with bay windows and built in study nook, separate formal dining, an impressive open plan kitchen,