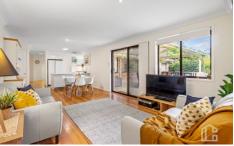

STYLE - Originally constructed by Masterton Homes circa 1986, positioned on a generous and landscaped approx. 1429m2 block, this single level brick home with tile roof had a beautiful extension completed circa 2007 and has been updated and flawlessly maintained over the years by the original owners who showcase their classic and impeccable taste throughout the expansive and generous family home. LAYOUT - Three magnificent living spaces, large formal lounge room with bay windows and built in study nook, separate formal dining, an impressive open plan kitchen,