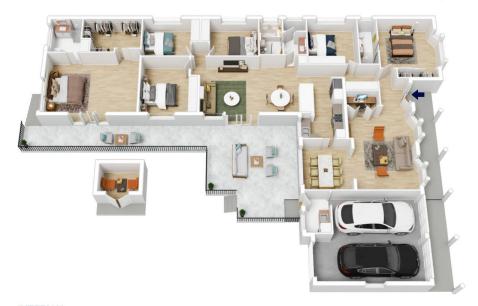

STYLE - Originally constructed by Masterton Homes circa 1986, positioned on a generous and landscaped approx. 1429m2 block, this single level brick home with tile roof had a beautiful extension completed circa 2007 and has been updated and flawlessly maintained over the years by the original owners who showcase their classic and impeccable taste throughout the expansive and generous family home. LAYOUT - Three magnificent living spaces, large formal lounge room with bay windows and built in study nook, separate formal dining, an impressive open plan kitchen,

INTERNAL 253 m<sup>2</sup>

EXTERNAL 76 m<sup>2</sup>

TOTAL 329 m²

The floor plan is not to scale; measurements are indicative and in metres. All features included in this 3D plan are for inspiration purposes only. This is not an exact replica of the property or the position of exterior elements. Plans should not be relied on. Interested parties should make and rely on