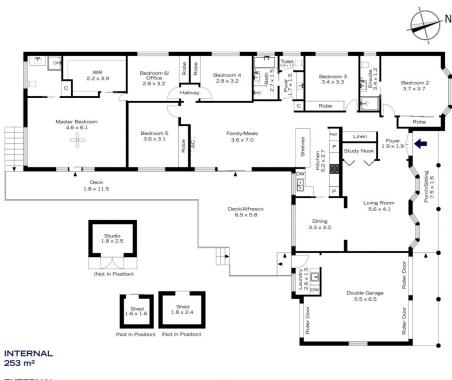

INTERNAL 253 m<sup>2</sup>

EXTERNAL 76 m<sup>2</sup>

TOTAL 329 m²

The floor plan is not to scale; measurements are indicative and in metres. All features included in this 3D plan are for inspiration purposes only. This is not an exact replica of the property or the position of exterior elements. Plans should not be relied on. Interested parties should make and rely on

## 29 LEE ROAD, WINMALEE

EXTERNAL 76 m<sup>2</sup>

TOTAL 329 m²

The floor plan is not to scale; measurements are indicative and in metres. Exterior elements are not in position. Plans should not be relied on. Interested parties should make and rely on their own enquiries.