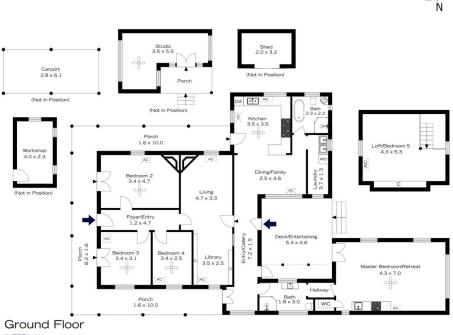

## 2 SASSAFRAS GULLY ROAD, SPRINGWOOD

INTERNAL 231 m<sup>2</sup>

EXTERNAL 75 m<sup>2</sup>

TOTAL 306 m²

The floor plan is not to scale; measurements are indicative and in metres. Exterior elements are not in position. Plans should not be relied on. Interested parties should make and rely on their own enquiries.