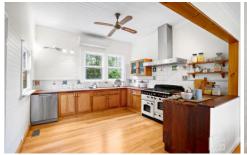

LAYOUT - Flexible floorplan with a number of bedroom/living area options depending on resident need. What was originally a music room extension has been used as in-law accommodation/huge 4th bedroom with kitchenette and ensuite bathroom but could also be a living room or studio. There are three other bedrooms, a lounge