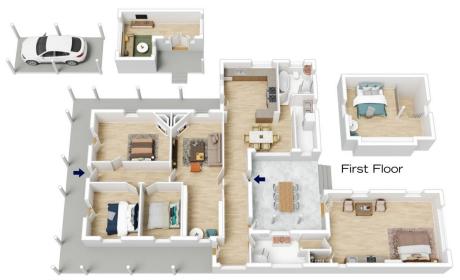

### Ground Floor

INTERNAL 231 m<sup>2</sup>

EXTERNAL 75 m<sup>2</sup>

TOTAL 306 m²

The floor plan is not to scale; measurements are indicative and in metres. All features included in this 3D plan are for inspiration purposes only. This is not an exact replica of the property or the position of exterior elements. Plans should not be relied on. Interested parties should make and rely on their own enquiries