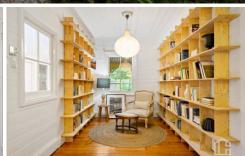

LAYOUT - Flexible floorplan with a number of bedroom/living area options depending on resident need. What was originally a music room extension has been used as in-law accommodation/huge 4th bedroom with kitchenette and ensuite bathroom but could also be a living room or studio. There are three other bedrooms, a lounge