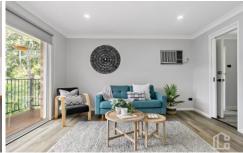

LAYOUT - Two generous living rooms, 4 bedrooms master with renovated ensuite and 3 with built in robes, open kitchen that flows onto 2nd living space and undercover deck, renovated three way bathroom with double vanity, spa bath, shower. Good sized internal laundry with external access, single garage with room for workshop and extra storage.

FEATURES - Open plan kitchen with lots of bench space/storage, sky light, electric appliances, dishwasher and lots of power points, reverse cycle A/C, downlights, fans in all bedrooms, freshly painted throughout, new carpet, plantation shutters, large fully fenced rear yard.