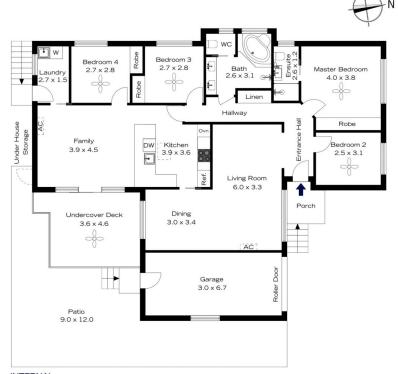

## 19 TURNBULL STREET, WINMALEE

INTERNAL 150 m<sup>2</sup>

EXTERNAL 76 m<sup>2</sup>

TOTAL 226 m<sup>2</sup>

The floor plan is not to scale; measurements are indicative and in metres. All features included in this 3D plan are for inspiration purposes only. This is not an exact replica of the property or the position of exterior elements. Plans should not be relied on. Interested parties should make and rely on their own enquiries.

## 19 TURNBULL STREET, WINMALEE

INTERNAL 150 m²

EXTERNAL 76 m²

> TOTAL 226 m<sup>2</sup>

The floor plan is not to scale; measurements are indicative and in metres. Exterior elements are not in position. Plans should not be relied on. Interested parties should make and rely on their own enquiries.