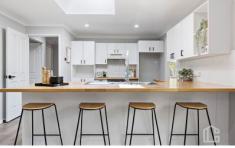

FEATURES - Open plan kitchen with lots of bench space/storage, sky light, electric appliances, dishwasher and lots of power points, reverse cycle A/C, downlights, fans in all bedrooms, freshly painted throughout, new carpet, plantation shutters, large fully fenced rear yard.