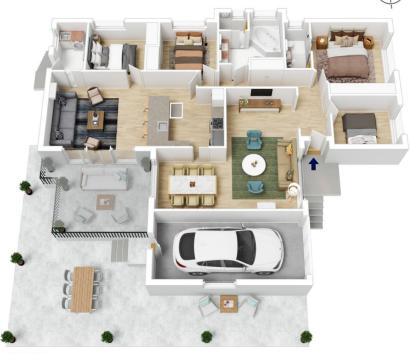

## 19 TURNBULL STREET, WINMALEE

INTERNAL 150 m<sup>2</sup>

EXTERNAL 76 m<sup>2</sup>

TOTAL 226 m<sup>2</sup>

The floor plan is not to scale; measurements are indicative and in metres. All features included in this 3D plan are for inspiration purposes only. This is not an exact replica of the property or the position of exterior elements. Plans should not be relied on. Interested parties should make and rely on their own enquiries.

## 19 TURNBULL STREET, WINMALEE

INTERNAL 150 m²

EXTERNAL 76 m²

> TOTAL 226 m<sup>2</sup>

The floor plan is not to scale; measurements are indicative and in metres. Exterior elements are not in position. Plans should not be relied on. Interested parties should make and rely on their own enquiries.