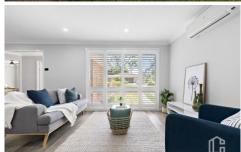

LAYOUT - Two generous living rooms, 4 bedrooms master with renovated ensuite and 3 with built in robes, open kitchen that flows onto 2nd living space and undercover deck, renovated three way bathroom with double vanity, spa bath, shower. Good sized internal laundry with external access, single garage with room for workshop and extra storage.

FEATURES - Open plan kitchen with lots of bench space/storage, sky light, electric appliances, dishwasher and lots of power points, reverse cycle A/C, downlights, fans in all bedrooms, freshly painted throughout, new carpet, plantation shutters, large fully fenced rear yard.