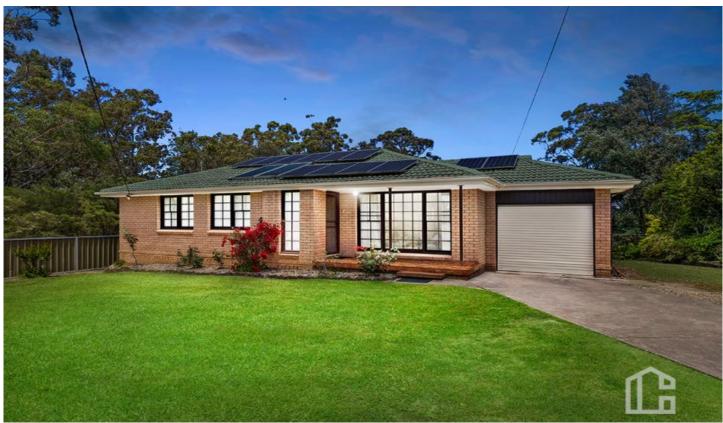

## 45 Tall Timbers Road Winmalee NSW

LOCATION - Peacefully set in a quiet pocket of Winmalee, next to reserve.

STYLE - Single level brick and tile home positioned privately on a mostly level and established 1372m2 block of land.

LAYOUT - L shape lounge dining, 3 bedrooms, main bathroom with separate bath tub and shower, separate toilet, internal laundry and generous single lock up garage. FEATURES - Original features throughout, immaculate home, galley style kitchen with views over the backyard and bushland, ducted air-conditioning, solar hot water and solar panels, level access all around the home including front, side and rear vehicle access, with only one next door neighbor this home offers privacy and a superb bush view/outlook, established gardens including several citrus, apricot, mango, avocado, bananas, strawberries, fig and more.