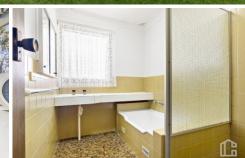

LAYOUT - L shape lounge dining, 3 bedrooms, main bathroom with separate bath tub and shower, separate toilet, internal laundry and generous single lock up garage. FEATURES - Original features throughout, immaculate home, galley style kitchen with views over the backyard and bushland, ducted air-conditioning, solar hot water and solar panels, level access all around the home including front, side and rear vehicle access, with only one next door neighbor this home offers privacy and a superb bush view/outlook, established gardens including several citrus, apricot, mango, avocado, bananas, strawberries, fig and more.