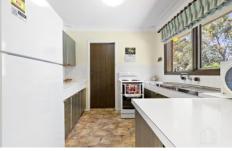

LAYOUT - L shape lounge dining, 3 bedrooms, main bathroom with separate bath tub and shower, separate toilet, internal laundry and generous single lock up garage. FEATURES - Original features throughout, immaculate home, galley style kitchen with views over the backyard and bushland, ducted air-conditioning, solar hot water and solar panels, level access all around the home including front, side and rear vehicle access, with only one next door neighbor this home offers privacy and a superb bush view/outlook, established gardens including several citrus, apricot, mango, avocado, bananas, strawberries, fig and more.