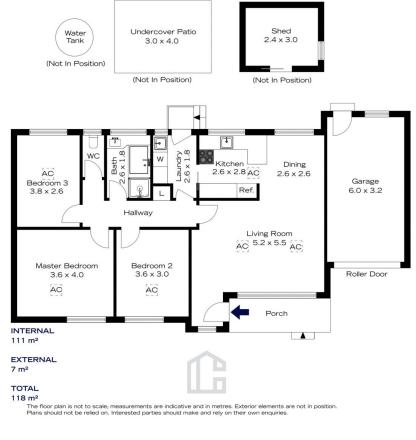

## 45 TALL TIMBERS ROAD, WINMALEE

INTERNAL

111 m<sup>2</sup>

EXTERNAL 7 m<sup>2</sup>

TOTAL 118 m<sup>2</sup>

The floor plan is not to scale; measurements are indicative and in metres. All features included in this 3D plan are for inspiration purposes only. This is not an exact replica of the property or the position of exterior elements. Plans should not be refed on. Interested parties should make and rely on their own enquiries.

## 45 TALL TIMBERS ROAD, WINMALEE