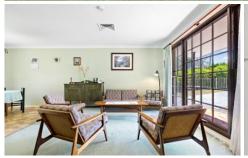

LAYOUT - L shape lounge dining, 3 bedrooms, main bathroom with separate bath tub and shower, separate toilet, internal laundry and generous single lock up garage. FEATURES - Original features throughout, immaculate home, galley style kitchen with views over the backyard and bushland, ducted air-conditioning, solar hot water and solar panels, level access all around the home including front, side and rear vehicle access, with only one next door neighbor this home offers privacy and a superb bush view/outlook, established gardens including several citrus, apricot, mango, avocado, bananas, strawberries, fig and more.