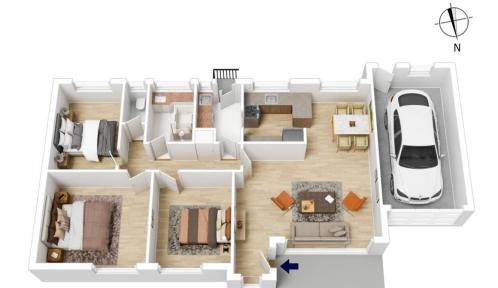

LAYOUT - L shape lounge dining, 3 bedrooms, main bathroom with separate bath tub and shower, separate toilet, internal laundry and generous single lock up garage. FEATURES - Original features throughout, immaculate home, galley style kitchen with views over the backyard and bushland, ducted air-conditioning, solar hot water and solar panels, level access all around the home including front, side and rear vehicle access, with only one next door neighbor this home offers privacy and a superb bush view/outlook, established gardens including several citrus, apricot, mango, avocado, bananas, strawberries, fig and more.

## 45 TALL TIMBERS ROAD, WINMALEE