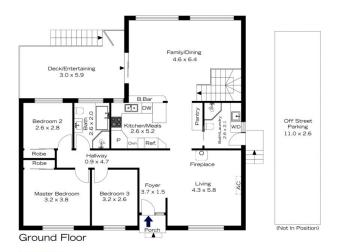

## 143 RICKARD ROAD, WARRIMOO

INTERNAL 136 m<sup>2</sup>

EXTERNAL 34 m<sup>2</sup>

TOTAL 170 m<sup>2</sup>

The floor plan is not to scale; measurements are indicative and in metres. Exterior elements are not in position. Plans should not be relied on. Interested parties should make and rely on their own enquiries.