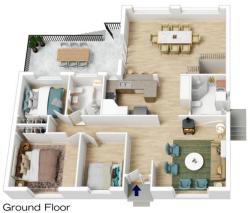

## 143 RICKARD ROAD, WARRIMOO

Lower Ground

INTERNAL 136 m<sup>2</sup>

EXTERNAL 34 m<sup>2</sup>

TOTAL 170 m<sup>2</sup>