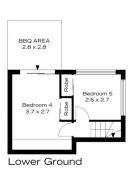

## 143 RICKARD ROAD, WARRIMOO

Lower Ground

INTERNAL 136 m<sup>2</sup>

EXTERNAL 34 m<sup>2</sup>

TOTAL 170 m<sup>2</sup>

## 143 RICKARD ROAD, WARRIMOO

INTERNAL 136 m<sup>2</sup>

EXTERNAL 34 m<sup>2</sup>

TOTAL 170 m<sup>2</sup>

The floor plan is not to scale; measurements are indicative and in metres. Exterior elements are not in position. Plans should not be relied on. Interested parties should make and rely on their own enquiries.