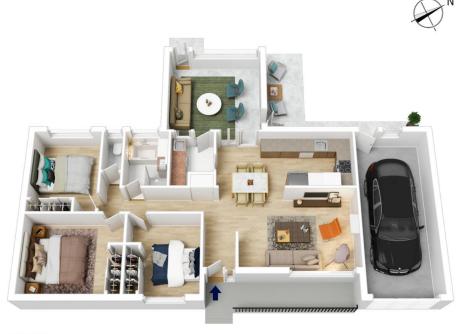

## 296 HAWKESBURY ROAD, WINMALEE

INTERNAL 121 m<sup>2</sup>

EXTERNAL 28 m<sup>2</sup>

TOTAL 149 m²

The floor plan is not to scale; measurements are indicative and in metres. All features included in this 3D plan are for inspiration purposes only.

This is not an exact replica of the property or the position of exterior elements. Plans should not be relied on. Interested parties should make and rely on their own enquiries.