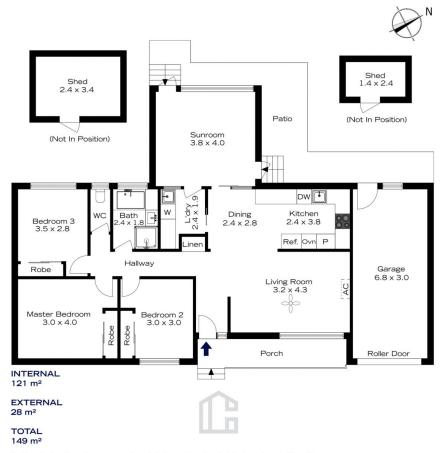

## 296 HAWKESBURY ROAD, WINMALEE

The floor plan is not to scale; measurements are indicative and in metres. Exterior elements are not in position. Plans should not be relied on. Interested parties should make and rely on their own enquiries.