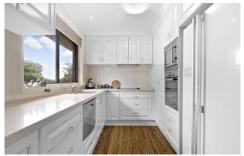

STYLE - Single level brick home with tile roof sitting on a fabulous 696m2 approx. block with R2 zoning and side vehicle access.

LAYOUT - Generous family living room flowing through to the meals area and beautifully renovated kitchen, three bedrooms all with built ins, additional enclosed (screens) sunroom with direct access to the mainly flat and usable backyard, original main bathroom with separate toilet, great size laundry with the convenience of external access.