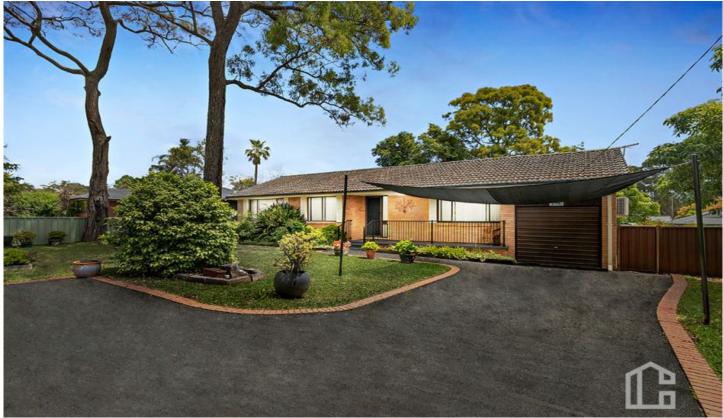

## 296 Hawkesbury Road Winmalee NSW

LOCATION - Set back from the road this property is conveniently within 1.4km to popular Winmalee Shopping Village, sought after local schools and cafes, 750m to Summerhayes Park and only 300m to the bus stop.

STYLE - Single level brick home with tile roof sitting on a fabulous 696m2 approx. block with R2 zoning and side vehicle access.

LAYOUT - Generous family living room flowing through to the meals area and beautifully renovated kitchen, three bedrooms all with built ins, additional enclosed (screens) sunroom with direct access to the mainly flat and usable backyard, original main bathroom with separate toilet, great size laundry with the convenience of external access.