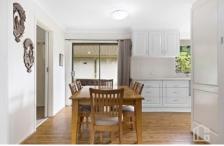

STYLE - Single level brick home with tile roof sitting on a fabulous 696m2 approx. block with R2 zoning and side vehicle access.

LAYOUT - Generous family living room flowing through to the meals area and beautifully renovated kitchen, three bedrooms all with built ins, additional enclosed (screens) sunroom with direct access to the mainly flat and usable backyard, original main bathroom with separate toilet, great size laundry with the convenience of external access.