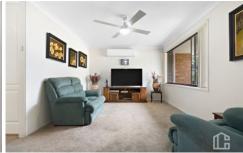

STYLE - Single level brick home with tile roof sitting on a fabulous 696m2 approx. block with R2 zoning and side vehicle access.

LAYOUT - Generous family living room flowing through to the meals area and beautifully renovated kitchen, three bedrooms all with built ins, additional enclosed (screens) sunroom with direct access to the mainly flat and usable backyard, original main bathroom with separate toilet, great size laundry with the convenience of external access.