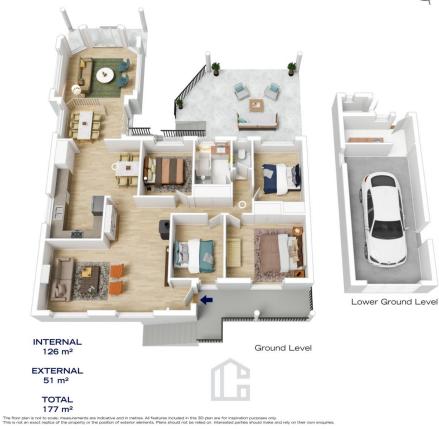

LAYOUT - Two separate living spaces both of generous proportions including light filled room overlooking the yard, four bedrooms in total - two with built in closets and one currently configured as home office, dining room off the kitchen and bathroom with separate toilet.