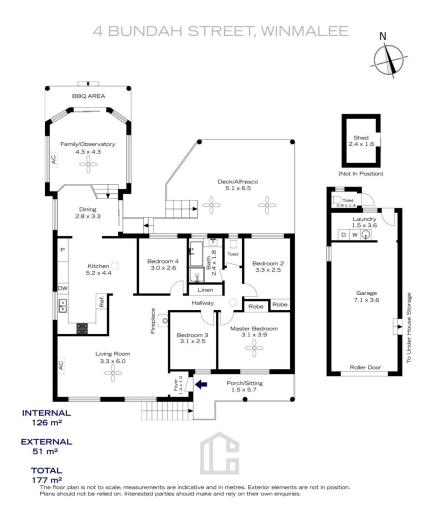

LAYOUT - Two separate living spaces both of generous proportions including light filled room overlooking the yard, four bedrooms in total - two with built in closets and one currently configured as home office, dining room off the kitchen and bathroom with separate toilet.

## 4 BUNDAH STREET, WINMALEE