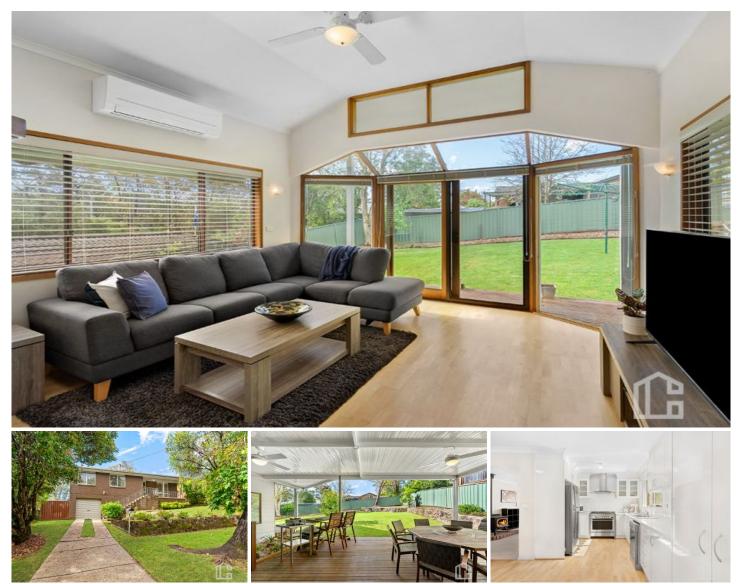

## **4 Bundah Street Winmalee NSW**

LOCATION - Peacefully set in a quiet pocket of Winmalee just 100m to park, 700m to local shops, 2.5km to Winmalee Shopping Village and a 3.5km drive to Springwood village. STYLE - Proudly high set home of brick construction and tile roof with garage underneath.

LAYOUT - Two separate living spaces both of generous proportions including light filled room overlooking the yard, four bedrooms in total - two with built in closets and one currently configured as home office, dining room off the kitchen and bathroom with separate toilet.

FEATURES - Updated kitchen with dishwasher, 900mm gas cooktop and stainless steel appliances open to dining room, slow combustion fireplace, gas heating and 2 x reverse cycle air conditioners, multiple ceiling fans, venetian blinds, landscaped yard front and back, gorgeous