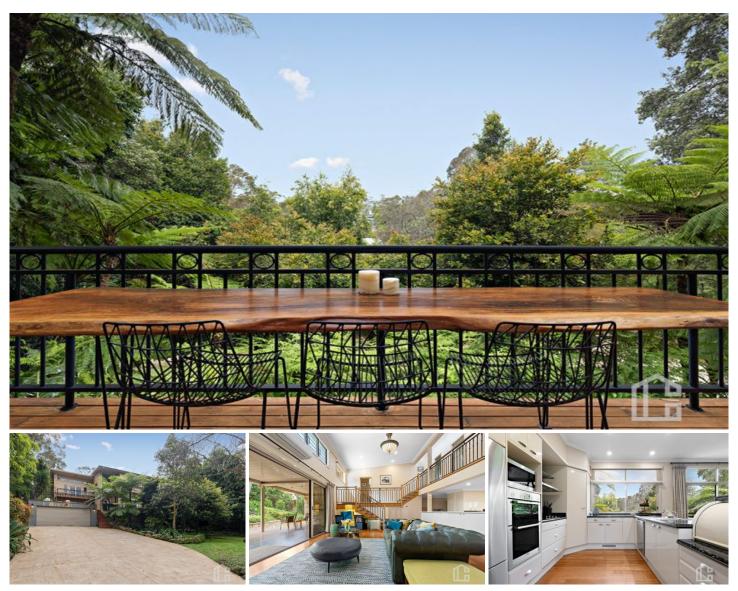

## 22B High Street Glenbrook NSW

LOCATION - Privately positioned along a laneway, within walking distance to bus, school, Bowling club, playgrounds, ovals, local lookouts, local hotel, lagoon, cinema, restaurants, cafes and shops.

STYLE - Architecturally designed split level residence with 6 decks, bush outlook and glorious mountains feel. Romantic lifestyle feel with outdoor jacuzzi and billiard table.

LAYOUT - 2 living rooms (main with high soaring ceilings), 4 double bedrooms (4th bedroom currently set up as a games room and home office), 3 with built-in robes, master with extensive walk-in robe and ensuite with dual basins, 3 bathrooms (all with stone basin tops), oversized family laundry with custom cabinetry.

FEATURES - Open plan kitchen with granite tops and

For full version visit the website