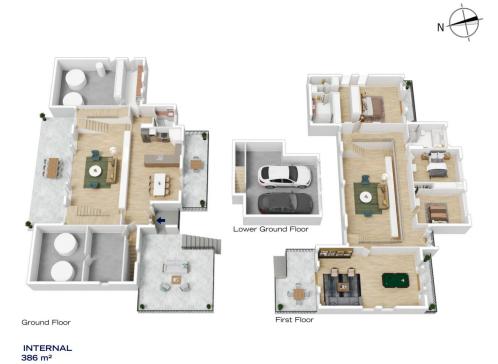

## 22B HIGH STREET, GLENBROOK

The floor plan is not to scale; measurements are indicative and in metres. Exterior elements are not in position. Plans should not be relied on. Interested parties should make and rely on their own enquiries.

## 22B HIGH STREET, GLENBROOK

TOTAL 523 m<sup>2</sup>

EXTERNAL 137 m<sup>2</sup>