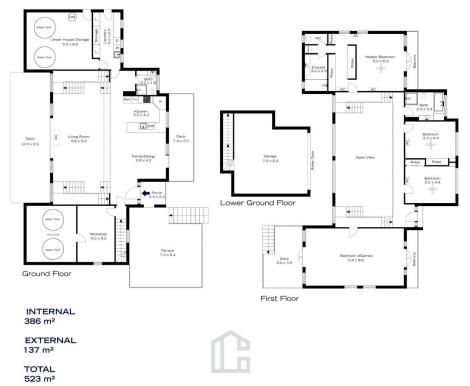

## 22B HIGH STREET, GLENBROOK

The floor plan is not to scale; measurements are indicative and in metres. Exterior elements are not in position. Plans should not be relied on. Interested parties should make and rely on their own enquiries.

## 22B HIGH STREET, GLENBROOK

TOTAL 523 m<sup>2</sup>

EXTERNAL 137 m<sup>2</sup>