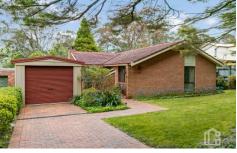

STYLE - A well-presented single level brick home with tile roof. Set of a large 1347m2 block featuring private established gardens and trees.

LAYOUT - Large combined lounge and dining room, spacious kitchen with gas cooktop, three bedrooms including generous main and built in robes, additional built in to the second bedroom, large main bathroom with separate toilet and internal laundry.

FEATURES - Neat and tidy kitchen over-looking the rear yard, ducted air conditioning, open fire place, carpet

3 🕮 1 📛 2 🖨

**Price** : \$ 760,000 **Land Size** : 1347 sqm

View : https://www.chapmanrealestate.com.au/sale