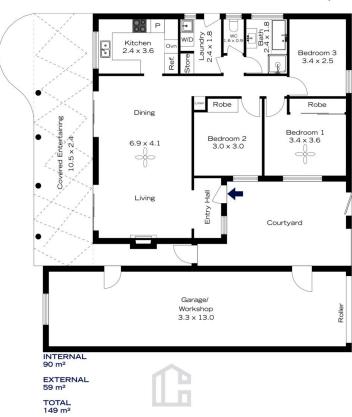

## 22 HALL PARADE, HAZELBROOK

INTERNAL 90 m²

EXTERNAL 59 m<sup>2</sup>

TOTAL 149 m<sup>2</sup>

The floor plan is not to scale; measurements are indicative and in metres. All features included in this 3D plan are for inspiration purposes only. This is not an exact replica of the property or the position of exterior elements. Plans should not be refed on. Interested parties should make and rely on their own enquiries.