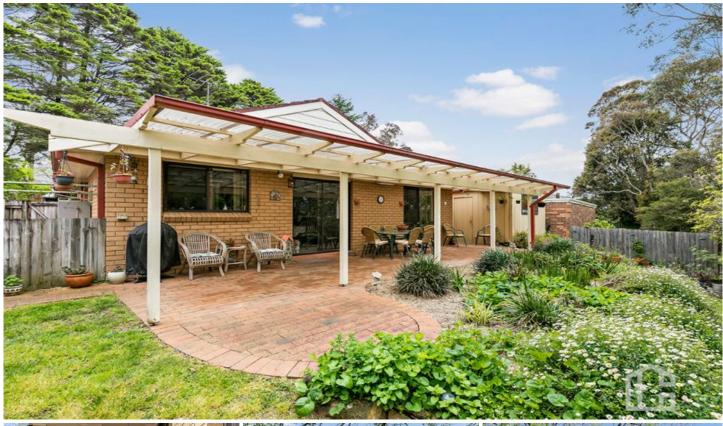

STYLE - A well-presented single level brick home with tile roof. Set of a large 1347m2 block featuring private established gardens and trees.

LAYOUT - Large combined lounge and dining room, spacious kitchen with gas cooktop, three bedrooms including generous main and built in robes, additional built in to the second bedroom, large main bathroom with separate toilet and internal laundry.

FEATURES - Neat and tidy kitchen over-looking the rear yard, ducted air conditioning, open fire place, carpet

3 🕮 1 📛 2 🖨

**Price** : \$ 760,000 **Land Size** : 1347 sqm

View : https://www.chapmanrealestate.com.au/sale