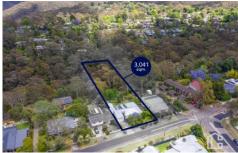

## 21 View Street Blaxland NSW

LOCATION: Privately positioned on a gently sprawling 3,041m2 (approx) block with the most spectacular bush views and wonderful sunsets. Walking distance to bus stop (350m) and Blaxland Train Station (400m), local shops, cafes and restaurants (170m), short proximity to pre-school, primary school and high school. Bushwalks and nature outlooks from your backyard.