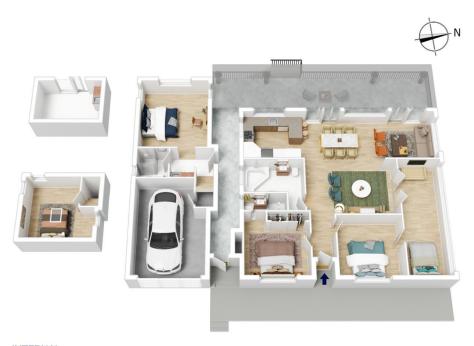

## 21 VIEW STREET, BLAXLAND

INTERNAL 183 m²

EXTERNAL 79 m<sup>2</sup>

TOTAL 262 m²

The floor plan is not to scale; measurements are indicative and in metres. Exterior elements are not in position. Plans should not be relied on. Interested parties should make and rely on their own enquiries.

## 21 VIEW STREET, BLAXLAND

INTERNAL 183 m<sup>2</sup>

EXTERNAL 79 m<sup>2</sup>

TOTAL 262 m²