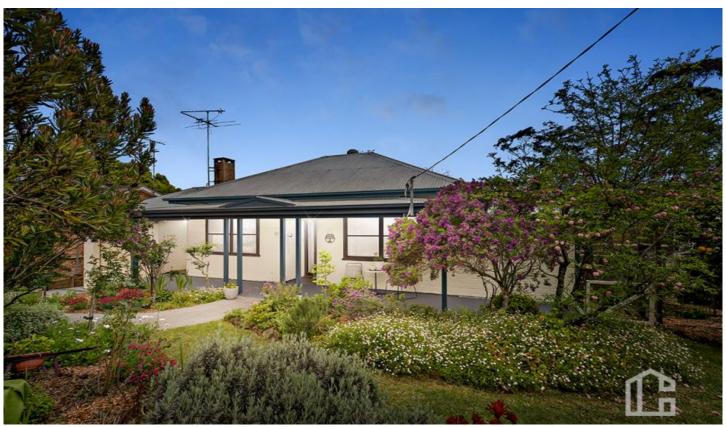

## 21 View Street Blaxland NSW

LOCATION: Privately positioned on a gently sprawling 3,041m2 (approx) block with the most spectacular bush views and wonderful sunsets. Walking distance to bus stop (350m) and Blaxland Train Station (400m), local shops, cafes and restaurants (170m), short proximity to pre-school, primary school and high school. Bushwalks and nature outlooks from your backyard.

STYLE - Much loved and beautifully cared for mountains cottage, single level with multiple living spaces and a wonderful feel throughout.

LAYOUT- Open plan, single level living comprised of 2 living areas, dining and kitchen. 3 bedrooms, master with ensuite, 2.5 bathrooms. Recently constructed separate 2 bedroom teenage/in-law/guest accommodation including kitchenette and bathroom with a single lock up garage