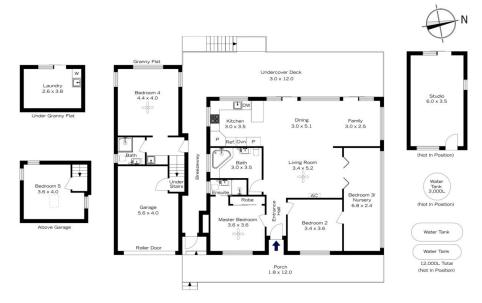

## 21 VIEW STREET, BLAXLAND

INTERNAL 183 m²

EXTERNAL 79 m<sup>2</sup>

TOTAL 262 m²

The floor plan is not to scale; measurements are indicative and in metres. Exterior elements are not in position. Plans should not be relied on. Interested parties should make and rely on their own enquiries.

## 21 VIEW STREET, BLAXLAND

INTERNAL 183 m<sup>2</sup>

EXTERNAL 79 m<sup>2</sup>

TOTAL 262 m²