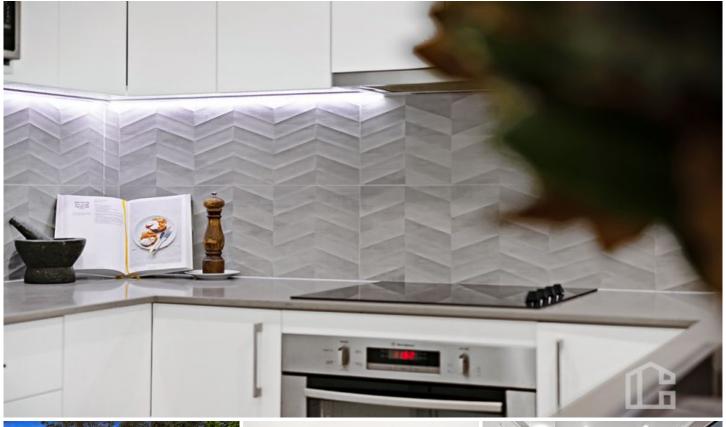

## 14 Koala Road Blaxland NSW

LOCATION - Tucked away in a sought-after pocket and close to everything with a short 650m (approx.) stroll to Blaxland station and pedestrian overpass to shops, cafes, restaurants & medical centre, and with schools, parks, bush walks, bike tracks and more right on your doorstep. STYLE - Impeccably renovated, north facing, high set brick

& tile home, offering sun drenched living and spacious outdoor entertaining.

LAYOUT - Generous living room, dining room off modern kitchen, 3 bedrooms (2 with built in robes), renovated bathroom and laundry with external access and 2nd toilet. FEATURES - Chefs style kitchen with Caesarstone benches, Methven tapware, S/S appliances, ample storage and servery window to the covered and generous entertainer's deck with stunning glass balustrade flowing