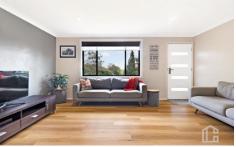

& tile home, offering sun drenched living and spacious outdoor entertaining.

LAYOUT - Generous living room, dining room off modern kitchen, 3 bedrooms (2 with built in robes), renovated bathroom and laundry with external access and 2nd toilet. FEATURES - Chefs style kitchen with Caesarstone benches, Methven tapware, S/S appliances, ample storage and servery window to the covered and generous entertainer's deck with stunning glass balustrade flowing