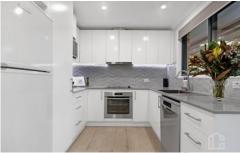

& tile home, offering sun drenched living and spacious outdoor entertaining.

LAYOUT - Generous living room, dining room off modern kitchen, 3 bedrooms (2 with built in robes), renovated bathroom and laundry with external access and 2nd toilet. FEATURES - Chefs style kitchen with Caesarstone benches, Methven tapware, S/S appliances, ample storage and servery window to the covered and generous entertainer's deck with stunning glass balustrade flowing