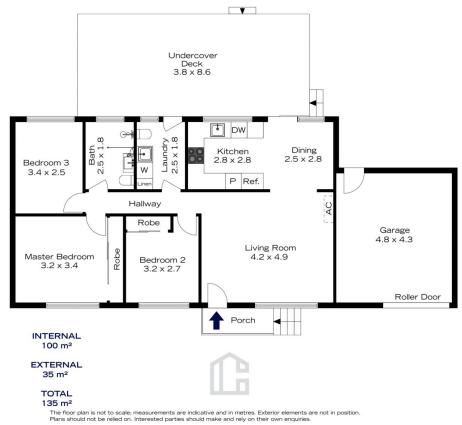

## 14 KOALA ROAD, BLAXLAND

## 14 KOALA ROAD, BLAXLAND

INTERNAL 100 m<sup>2</sup>

EXTERNAL 35 m<sup>2</sup>

TOTAL 135 m<sup>2</sup>