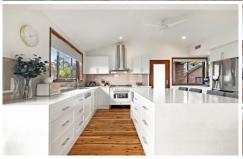

STYLE - This property has been stylishly renovated with all of the major interior work already completed. The kitchen is simply stunning, with a large island bench space/breakfast bar, a wrap-around bench with shaker-style drawers, and loads of storage space. The benchtops are 40mm