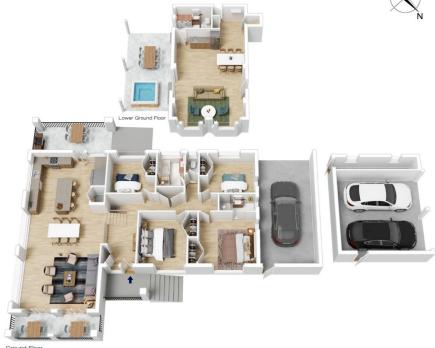

## 1 COREEN PLACE, BLAXLAND

Ground Floor

INTERNAL 189 m²

EXTERNAL 48 m²

TOTAL 237 m<sup>2</sup>

The floor plan is not to scale; measurements are indicative and in metres. All features included in this 3D plan are for inspiration purposes only. This is not an exact replica of the property or the position of exterior elements. Plans should not be relied on. Interested parties should make and rely on their own enquiries.

The floor plan is not to scale; measurements are indicative and in metres. Exterior elements are not in position. Plans should not be relied on. Interested parties should make and rely on their own enquiries.