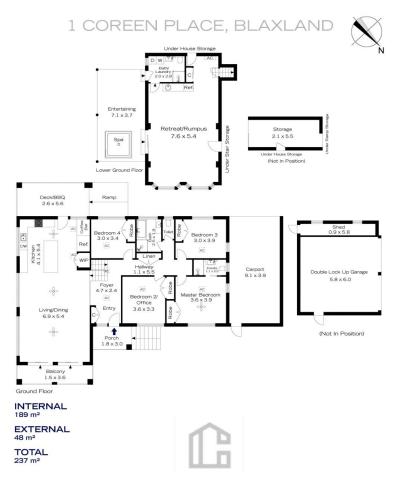

## 1 COREEN PLACE, BLAXLAND

Ground Floor

INTERNAL 189 m²

EXTERNAL 48 m²

TOTAL 237 m<sup>2</sup>

The floor plan is not to scale; measurements are indicative and in metres. All features included in this 3D plan are for inspiration purposes only. This is not an exact replica of the property or the position of exterior elements. Plans should not be relied on. Interested parties should make and rely on their own enquiries.

The floor plan is not to scale; measurements are indicative and in metres. Exterior elements are not in position. Plans should not be relied on. Interested parties should make and rely on their own enquiries.