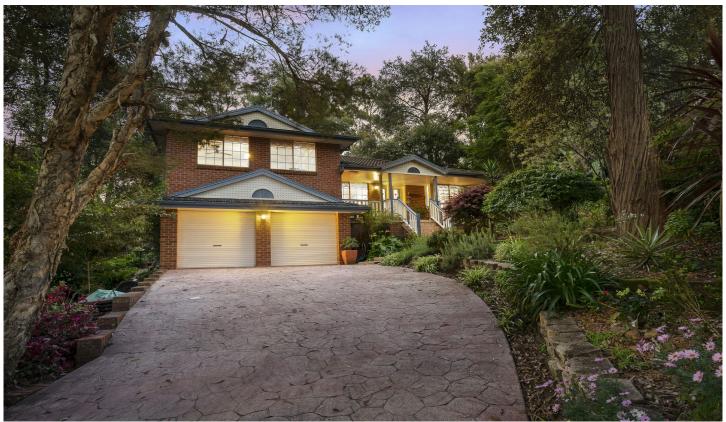

## 23 Argyll Road Winmalee NSW

LOCATION - Proudly high set in a quiet cul de sac, just 950m stroll to local shops and within 2.5km of parks, sporting fields and Winmalee Village.

STYLE - Tri level home of brick construction with tile roof.

## 5 🗀 2 📛 2 🖨

Type : House Price : \$ 1,130,000 Land Size : 1000 sqm

View : https://www.chapmanrealestate.com.au/sale /nsw/hawkesbury/winmalee/residential/hous

/70000E

e/7232265

Mark Poole 02 4751 8266