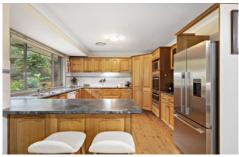

FEATURES - Large open plan kitchen with breakfast bar and dishwasher open to family room and overlooking the landscaped rear yard, reverse cycle ducted A/C, slow

For full version visit the website