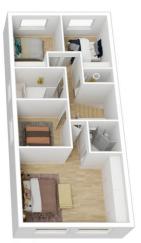

LAYOUT - Multiple separate living spaces including formal lounge and dining room, family room and rumpus or 3rd living, five bedrooms in total including spacious master suite with built ins and ensuite, home office (could be a 6th bedroom), family bathroom with separate toilet, internal laundry with 3rd toilet, 5th bedroom and 3rd living area are downstairs forming a great teenage retreat or guest accommodation.