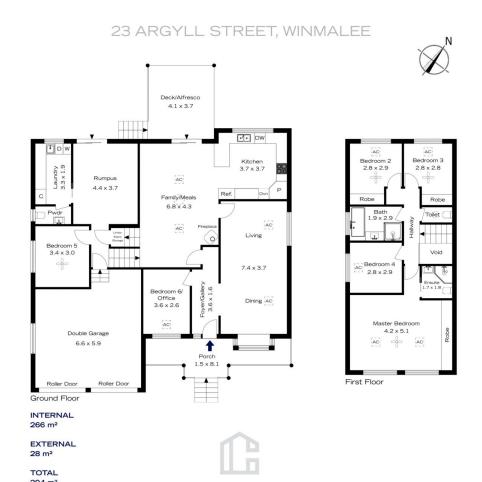

## 23 ARGYLL STREET, WINMALEE

First Floor

INTERNAL 266 m<sup>2</sup>

EXTERNAL

TOTAL

294 m<sup>2</sup>

The floor plan is not to scale, measurements are indicative and in metres. All features included in this 30 plan are for inspiration purposes only.

This is not an exact replica of the property or the position of exterior elements. Plans should not be relied on. Interested parties should make and rely on their own enquiries.

294 m<sup>2</sup>
The floor plan is not to scale; measurements are indicative and in metres. Exterior elements are not in position.
Plans should not be relied on. Interested parties should make and rely on their own enquiries.