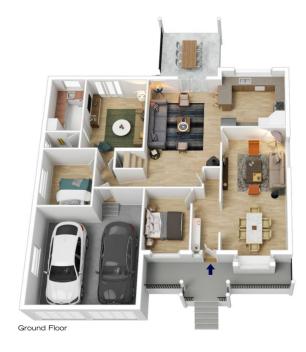

LAYOUT - Multiple separate living spaces including formal lounge and dining room, family room and rumpus or 3rd living, five bedrooms in total including spacious master suite with built ins and ensuite, home office (could be a 6th bedroom), family bathroom with separate toilet, internal laundry with 3rd toilet, 5th bedroom and 3rd living area are downstairs forming a great teenage retreat or guest accommodation.

FEATURES - Large open plan kitchen with breakfast bar and dishwasher open to family room and overlooking the landscaped rear yard, reverse cycle ducted A/C, slow

For full version visit the website