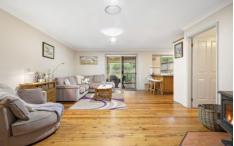

LAYOUT - Multiple separate living spaces including formal lounge and dining room, family room and rumpus or 3rd living, five bedrooms in total including spacious master suite with built ins and ensuite, home office (could be a 6th bedroom), family bathroom with separate toilet, internal laundry with 3rd toilet, 5th bedroom and 3rd living area are downstairs forming a great teenage retreat or guest accommodation.