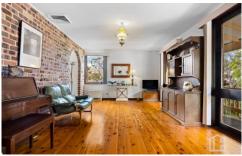

STYLE - A beautiful & sunlit single level brick veneer home with cladding and tile roof offering filtered views with a magnificent feel throughout. Nestled on an approximately 765m2 block.

LAYOUT - 2 living rooms, 3 bedrooms (two with built-in wardrobes), ensuite, light filled dining room and open plan kitchen overlooking the courtyard (with glimpses of the city)