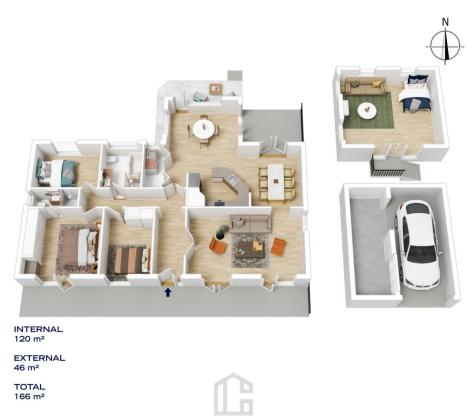

## 4 DARWIN DRIVE, LAPSTONE

The floor plan is not to scale; measurements are indicative and in metres. Exterior elements are not in position. Plans should not be relied on. Interested parties should make and rely on their own enquiries.

## 4 DARWIN DRIVE, LAPSTONE