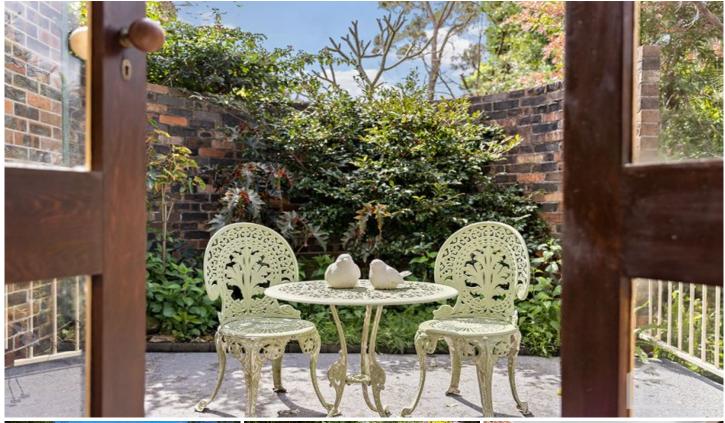

STYLE - A beautiful & sunlit single level brick veneer home with cladding and tile roof offering filtered views with a magnificent feel throughout. Nestled on an approximately 765m2 block.

LAYOUT - 2 living rooms, 3 bedrooms (two with built-in wardrobes), ensuite, light filled dining room and open plan kitchen overlooking the courtyard (with glimpses of the city)