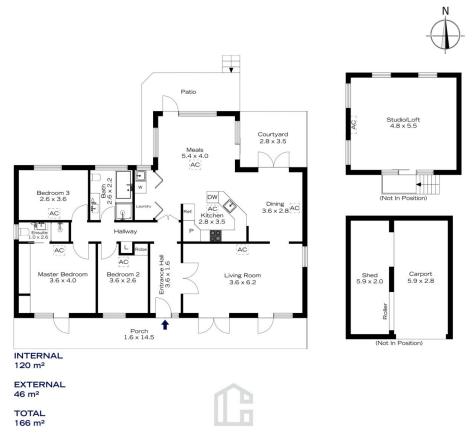

## 4 DARWIN DRIVE, LAPSTONE

The floor plan is not to scale; measurements are indicative and in metres. Exterior elements are not in position. Plans should not be relied on. Interested parties should make and rely on their own enquiries.

## 4 DARWIN DRIVE, LAPSTONE