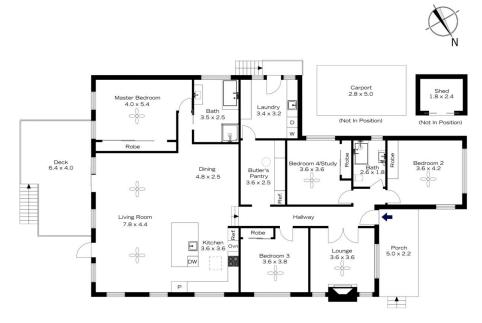

## 19 EDNA STREET, WARRIMOO

INTERNAL 189 m²

EXTERNAL 37 m<sup>2</sup>

TOTAL 226 m²

The floor plan is not to scale; measurements are indicative and in metres. Exterior elements are not in position. Plans should not be relied on. Interested parties should make and rely on their own enquiries.

## 19 EDNA STREET, WARRIMOO

INTERNAL 189 m²

EXTERNAL 37 m<sup>2</sup>

TOTAL 226 m²