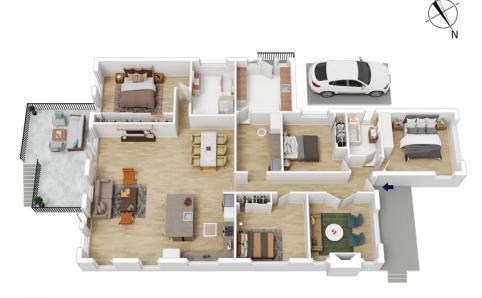

## 19 EDNA STREET, WARRIMOO

INTERNAL 189 m²

EXTERNAL 37 m<sup>2</sup>

TOTAL 226 m²

The floor plan is not to scale; measurements are indicative and in metres. Exterior elements are not in position. Plans should not be relied on. Interested parties should make and rely on their own enquiries.

## 19 EDNA STREET, WARRIMOO

INTERNAL 189 m²

EXTERNAL 37 m<sup>2</sup>

TOTAL 226 m²