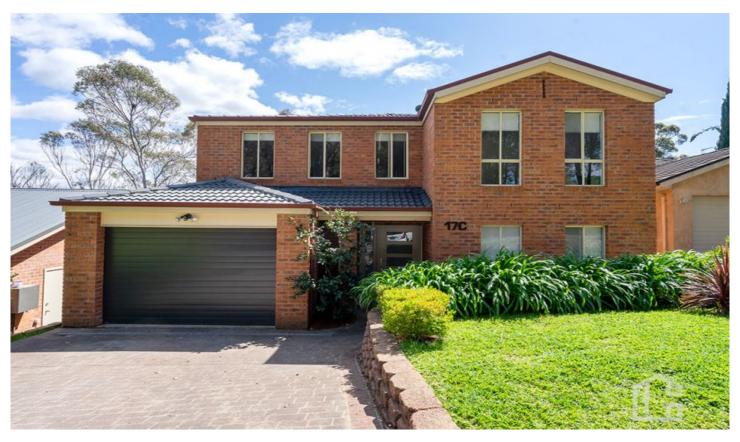

## 17c Brookdale Terrace Glenbrook NSW

LOCATION - Ideally located on the village side of Glenbrook (with easy access to the M4 providing direct routes into major CBD's) & within walking distance to the village centre, shops, restaurants, cafes, oval, playgrounds, cinema, school, rail, and bus.

STYLE - Commanding two storey expansive brick home with tile roof nestled on a lovingly landscaped block of 822m2 (approx).

LAYOUT - 3 separate living spaces providing ample space for all occasions, 4 bedrooms (all with built-ins), enormous master suite with walk-in robe and ensuite, generous main bathroom with double vanity and separate powder room downstairs, laundry with convenient external access.