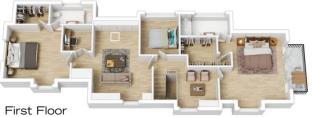

LAYOUT - Three living spaces including spacious main lounge room, upstairs rumpus and sitting room, five bedrooms in total including two with ensuite bathrooms and walk in wardrobes, juliette balcony to main, study nook, entrance hall and large internal laundry, good size family bathroom on ground level in addition to the 2x ensuites.