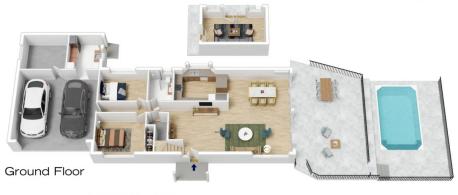

LAYOUT - Three living spaces including spacious main lounge room, upstairs rumpus and sitting room, five bedrooms in total including two with ensuite bathrooms and walk in wardrobes, juliette balcony to main, study nook, entrance hall and large internal laundry, good size family bathroom on ground level in addition to the 2x ensuites.

FEATURES - Modern kitchen with stone benchtops, integrated dishwasher, Miele appliances and breakfast bar

For full version visit the website