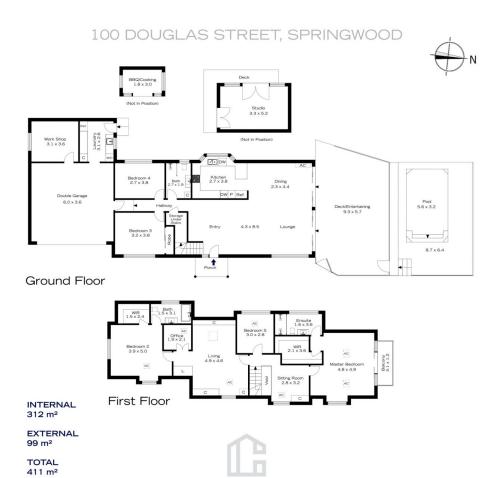

## 100 DOUGLAS STREET, SPRINGWOOD

INTERNAL 312 m<sup>2</sup>

EXTERNAL 99 m²

TOTAL 411 m²

The floor plan is not to scale; measurements are indicative and in metres. All features included in this 3D plan are for inspiration purposes only. This is not an exact replica of the property or the position of exterior elements. Plans should not be relied on. Interested parties should make and rely on their own enquiries