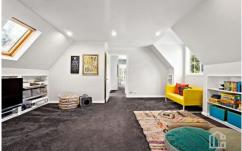

LAYOUT - Three living spaces including spacious main lounge room, upstairs rumpus and sitting room, five bedrooms in total including two with ensuite bathrooms and walk in wardrobes, juliette balcony to main, study nook, entrance hall and large internal laundry, good size family bathroom on ground level in addition to the 2x ensuites.