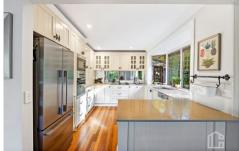

FEATURES - Modern kitchen with stone benchtops, integrated dishwasher, Miele appliances and breakfast bar

For full version visit the website