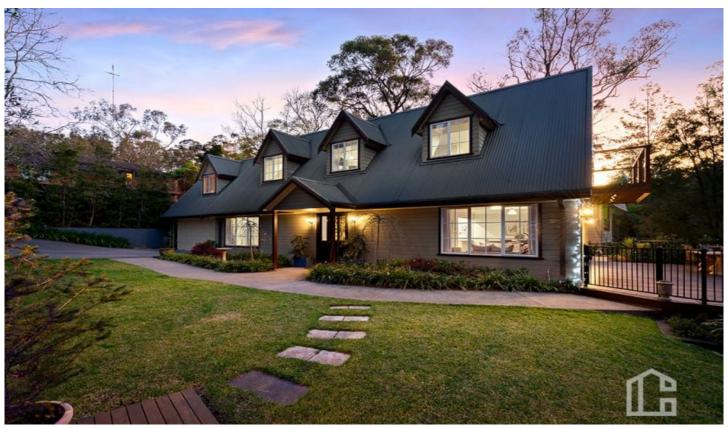

## 100 Douglas Street Springwood NSW

LOCATION - Peacefully set on a large block backing bush, just 2km to all the convenience of Springwood village and railway, and just 500m stroll to Aquatic Centre.

STYLE - Beautifully presented two storey home of clad construction and colorbond roof with dorma windows, positioned to maximise the northerly bush aspect to the rear

LAYOUT - Three living spaces including spacious main lounge room, upstairs rumpus and sitting room, five bedrooms in total including two with ensuite bathrooms and walk in wardrobes, juliette balcony to main, study nook, entrance hall and large internal laundry, good size family bathroom on ground level in addition to the 2x ensuites.