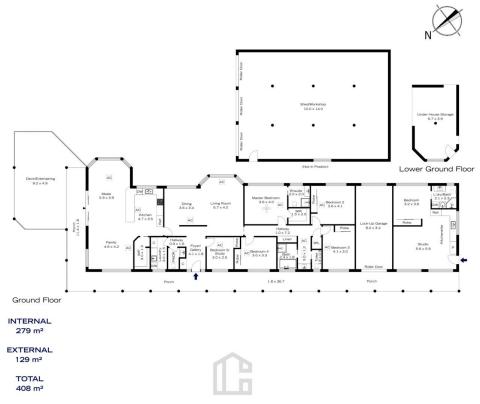

## 20 WRIGHT STREET, GLENBROOK

The floor plan is not to scale; measurements are indicative and in metres. Exterior elements are not in position. Plans should not be relied on. Interested parties should make and rely on their own enquiries.

## 20 WRIGHT STREET, GLENBROOK

INTERNAL

279 m²

EXTERNAL 129 m²

> TOTAL 408 m²