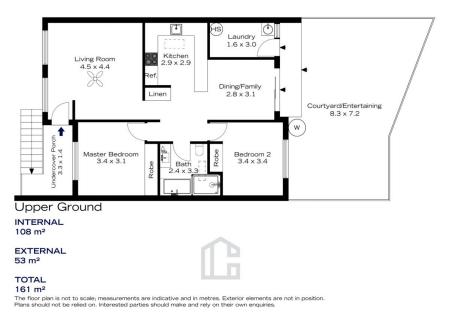

STYLE - Brick and tile split level villa in strata title complex very close to town.

LAYOUT - 2 living spaces, generous lounge and separate open family/dining flowing outside to the private courtyard, 2 double bedrooms with built-ins, central kitchen and bathroom, laundry and single lock up garage under main roof.

FEATURES - Open kitchen with good storage, freshly cleaned carpet, ceiling fan and delightful paved private courtyard bathed in natural light. An ideal investment, first home or downsize (aka 12/2 Valley Road, Springwood).