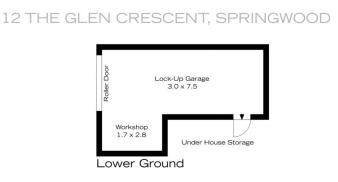

STYLE - Brick and tile split level villa in strata title complex very close to town.

LAYOUT - 2 living spaces, generous lounge and separate open family/dining flowing outside to the private courtyard, 2 double bedrooms with built-ins, central kitchen and bathroom, laundry and single lock up garage under main roof.

Claudia Hayes 02 4751 8266

https://www.chapmanrealestate.com.au

Lower Ground

The floor plan is not to scale; measurements are indicative and in metres. All features included in this 3D plan are for inspiration purposes only. This is not an exact replica of the property or the position of exterior elements. Plans should not be relied on. Interested parties should make and rely on their own enquiries.