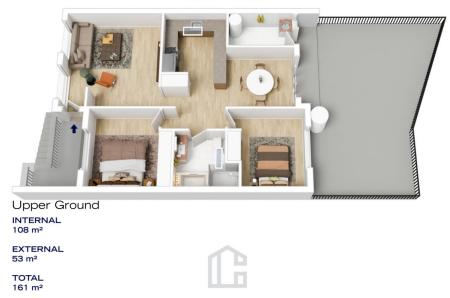

STYLE - Brick and tile split level villa in strata title complex very close to town.

LAYOUT - 2 living spaces, generous lounge and separate open family/dining flowing outside to the private courtyard, 2 double bedrooms with built-ins, central kitchen and bathroom, laundry and single lock up garage under main roof.

Claudia Hayes 02 4751 8266

https://www.chapmanrealestate.com.au

Lower Ground

The floor plan is not to scale; measurements are indicative and in metres. All features included in this 3D plan are for inspiration purposes only. This is not an exact replica of the property or the position of exterior elements. Plans should not be relied on. Interested parties should make and rely on their own enquiries.