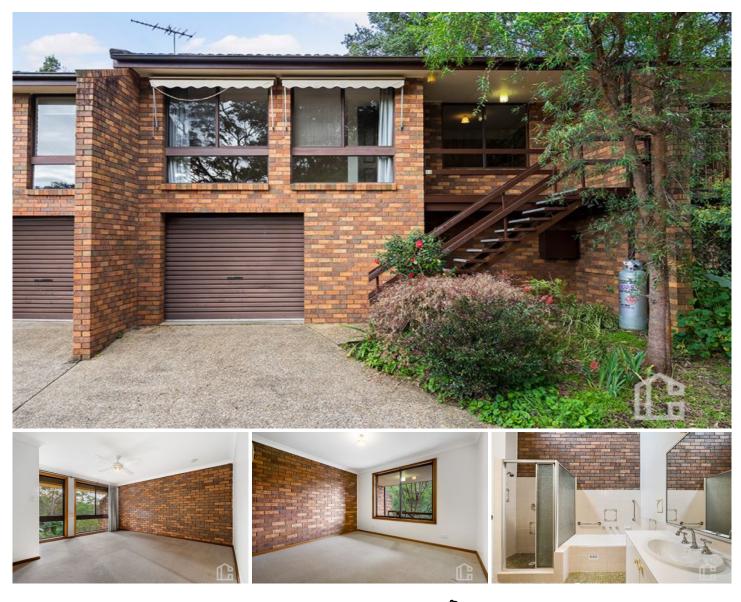

## 12 The Glen Crescent Springwood NSW

LOCATION - Highly popular location, peaceful and quiet with convenient access (within 1km) to Springwood village, shops, cafes and rail, and close to bus and popular bush walks.

STYLE - Brick and tile split level villa in strata title complex very close to town.

LAYOUT - 2 living spaces, generous lounge and separate open family/dining flowing outside to the private courtyard, 2 double bedrooms with built-ins, central kitchen and bathroom, laundry and single lock up garage under main roof.

FEATURES - Open kitchen with good storage, freshly cleaned carpet, ceiling fan and delightful paved private courtyard bathed in natural light. An ideal investment, first home or downsize (aka 12/2 Valley Road, Springwood).