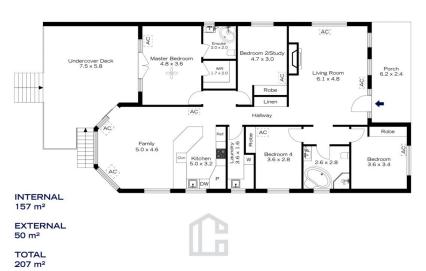

## 26 KEDRON STREET, GLENBROOK

INTERNAL 157 m<sup>2</sup>

EXTERNAL 50 m<sup>2</sup>

TOTAL 207 m<sup>2</sup>

The floor plan is not to scale; measurements are indicative and in metres. All features included in this 3D plan are for inspiration purposes only. This is not an exact replica of the property or the position of exterior elements. Plans should not be refled on. Interested parties should make and rely on their own enquiries.