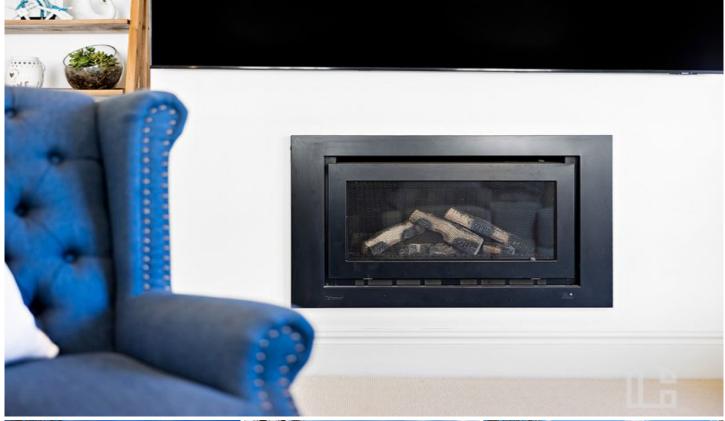

Layout - 2 Living rooms, 4 bedrooms (all with built-ins), master with ensuite with spa bath and walk in robe. 2 bathrooms overall, main also with spa bath.

Features - Open plan kitchen with granite tops and 900ml gas cooking by Lofra, Ducted reverse cycle air conditioning, gas log fire, high ceilings, ornate cornices,