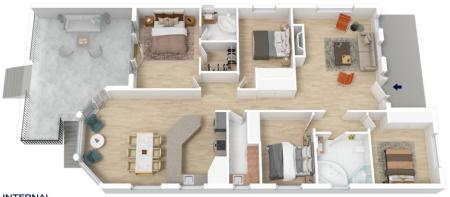

Layout - 2 Living rooms, 4 bedrooms (all with built-ins), master with ensuite with spa bath and walk in robe. 2 bathrooms overall, main also with spa bath.

Features - Open plan kitchen with granite tops and 900ml gas cooking by Lofra, Ducted reverse cycle air conditioning, gas log fire, high ceilings, ornate cornices,