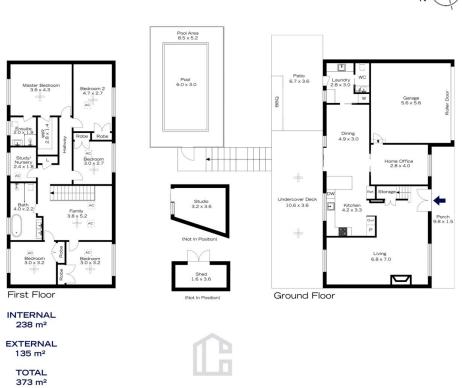

First Floor

Ground Floor

INTERNAL 238 m²

EXTERNAL 135 m<sup>2</sup>

> TOTAL 373 m<sup>2</sup>

The floor plan is not to scale; measurements are indicative and in metres. All features included in this 3D plan are for inspiration purposes only.
This is not an exact replica of the property or the position of exterior elements. Plans should not be reled on. Interested parties should make and rely on their own enquiries.

## 55 MARAKET AVENUE, BLAXLAND

The floor plan is not to scale; measurements are indicative and in metres. Exterior elements are not in position. Plans should not be relied on. Interested parties should make and rely on their own enquiries.