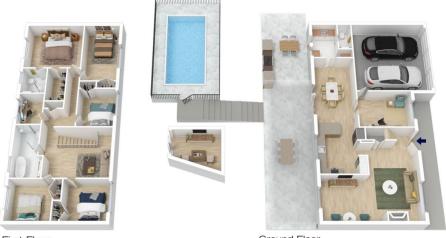

First Floor

Ground Floor

INTERNAL 238 m²

EXTERNAL 135 m<sup>2</sup>

> TOTAL 373 m<sup>2</sup>

The floor plan is not to scale; measurements are indicative and in metres. All features included in this 3D plan are for inspiration purposes only.
This is not an exact replica of the property or the position of exterior elements. Plans should not be reled on. Interested parties should make and rely on their own enquiries.