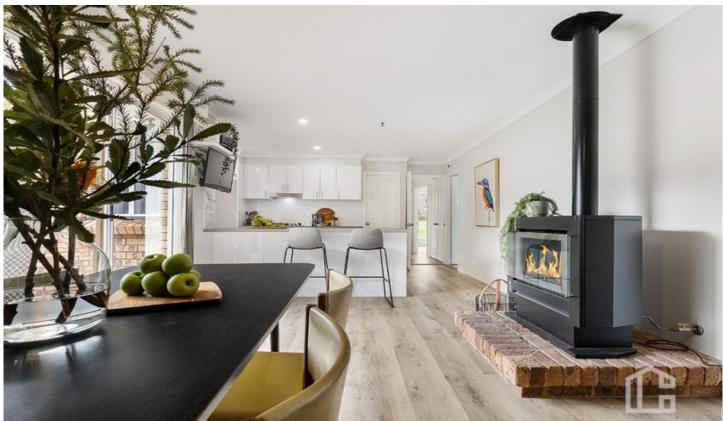

FEATURES - Brand new kitchen with gas cook top and dishwasher, fresh paint throughout, gas fire place, paved

4 🕮 2 🚰 2 🖨

Price : \$ 860,000 Land Size : 808.5 sqm

View : https://www.chapmanrealestate.com.au/sale /nsw/blue-mountains-surrounds/hazelbrook/