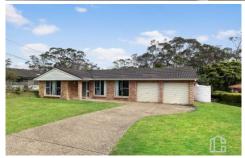

STYLE - Single level brick home with tile roof set on a open 808.5m2 block, allowing for lots of natural light coming through the full length widows through the home.

LAYOUT - 2 living areas, large formal lounge with separate dining, separate family room, plus a spacious meals area off the kitchen, four bedrooms, the main with good size ensuite and walk in robe, 2 further bedrooms with built in robes, large main 3 way bathroom with separate toilet and internal laundry with external access.