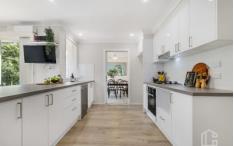

FEATURES - Brand new kitchen with gas cook top and dishwasher, fresh paint throughout, gas fire place, paved

4 🕮 2 🚰 2 🖨

Price : \$ 860,000 Land Size : 808.5 sqm

View : https://www.chapmanrealestate.com.au/sale /nsw/blue-mountains-surrounds/hazelbrook/