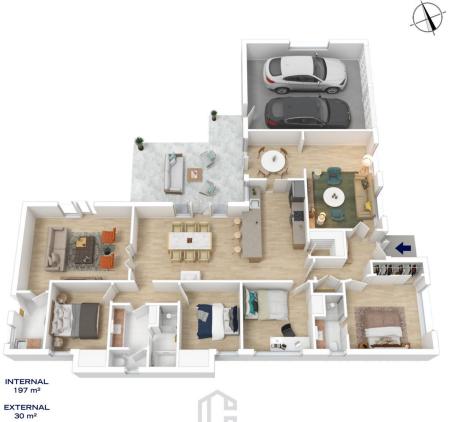

STYLE - Single level brick home with tile roof set on a open 808.5m2 block, allowing for lots of natural light coming through the full length widows through the home.

LAYOUT - 2 living areas, large formal lounge with separate dining, separate family room, plus a spacious meals area off the kitchen, four bedrooms, the main with good size ensuite and walk in robe, 2 further bedrooms with built in robes, large main 3 way bathroom with separate toilet and internal laundry with external access.

## 67 VALLEY ROAD, HAZELBROOK

The floor plan is not to scale; measurements are indicative and in metres. Exterior elements are not in position. Plans should not be relied on. Interested parties should make and rely on their own enquiries.

## 67 VALLEY ROAD, HAZELBROOK

TOTAL 227 m<sup>2</sup>

The floor plan is not to scale; measurements are indicative and in metres. All features included in this 3D plan are for inspiration purposes only. This is not an exact replica of the property or the position of exteror elements. Plans should not be relied on. Interested parties should make and nely on their own enquiries.