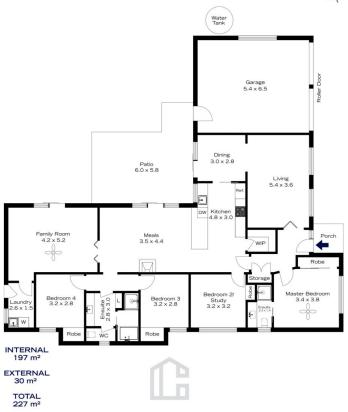

## 67 VALLEY ROAD, HAZELBROOK

The floor plan is not to scale; measurements are indicative and in metres. Exterior elements are not in position. Plans should not be relied on. Interested parties should make and rely on their own enquiries.

## 67 VALLEY ROAD, HAZELBROOK

TOTAL 227 m<sup>2</sup>

The floor plan is not to scale; measurements are indicative and in metres. All features included in this 3D plan are for inspiration purposes only. This is not an exact replica of the property or the position of exteror elements. Plans should not be relied on. Interested parties should make and nely on their own enquiries.