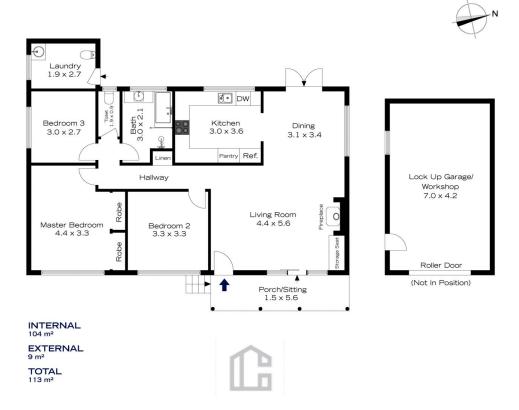

4 EDWIN ROAD, BULLABURRA

The floor plan is not to scale; measurements are indicative and in metres. Exterior elements are not in positio Plans should not be relied on. Interested parties should make and rely on their own enquiries.