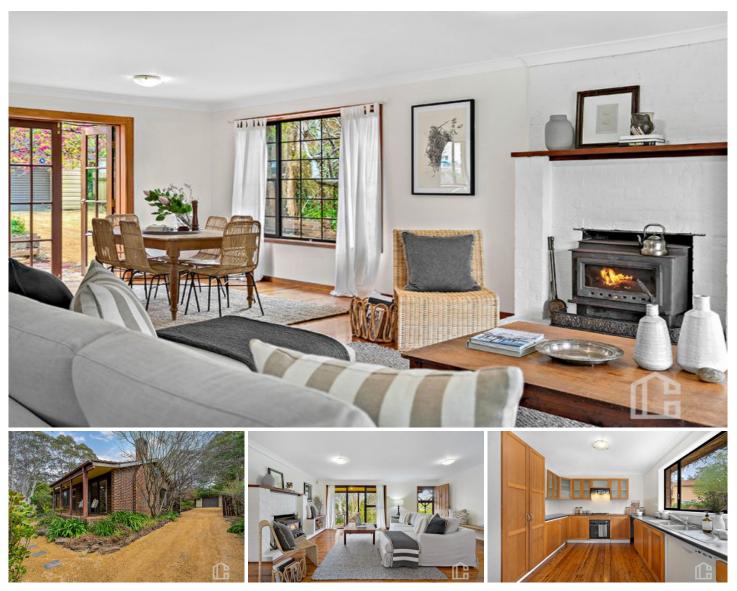

## 4 Edwin Road Bullaburra NSW

LOCATION - Tucked away in a quiet street, surrounded by trees and native wildlife. 1.5km away from train station and bus stop, 2.9km from Lawson village, Lawson Primary, a variety of walking tracks, and off-leash dog park, 6 min drive to Wentworth Falls Village.

STYLE - A charming single level cottage, brick and cedar clad construction, high set position a level 736m2 block.

LAYOUT - A warm and inviting open plan lounge and dining area, large windows allowing for an abundance of natural light, three generous bedrooms with built ins to the main, looking and overlooking the rear yard, large central timber kitchen, neat and tidy bathroom and separate toilet.

FEATURES - Large windows allowing for lots of natural light, with slow combustion fire place, timber floors